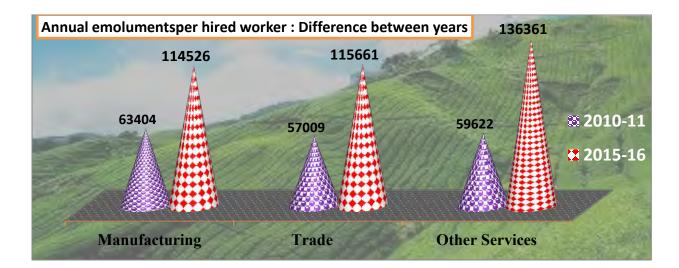

emoluments per hired worker

Earnings from unincorporated sector enterprises are one of the key indicator of the sector. Annual emoluments per hired worker by broad activity category in different sectors are given below.



From the above figure it is clear that in manufacturing activity emoluments is high in rural sector whereas in trade and service activities it is high in urban sector. All over Kerala it can be seen that average annual emoluments per hired worker in manufacturing sector is Rs.114526 and in trade sector it is Rs.115661 and in service sector it is Rs. 136361. Also on an average annual emoluments per hired worker in Kerala is estimated as Rs. 125081. Over last five years, that is between 2010-11 and 2015-16 the variation in emoluments can be seen from the below picture.



#### 4.5 Gross Value Added (GVA)

Unincorporated sector contributes a major share in the economy in terms of value addition. The Annual Gross Value Added per enterprise and workers were discussed here.

#### 4.5.1 Gross value Added Per Enterprise (GVAPE)

The district wise distribution of gross value added per enterprises is given below. It can be observed that GVAPE is high in Eranakulam district and low in Kollam district.



#### 4.5.2 Broad Activity wise GVAPE

Broad activity wise gross value added per enterprise is given below. District wise gross value added per enterprise in manufacturing, trading and other service activities were described here.



From the figure, it can be seen that in manufacturing, trading and other service activity, GVAPE is high in Eranakulam district. Whil