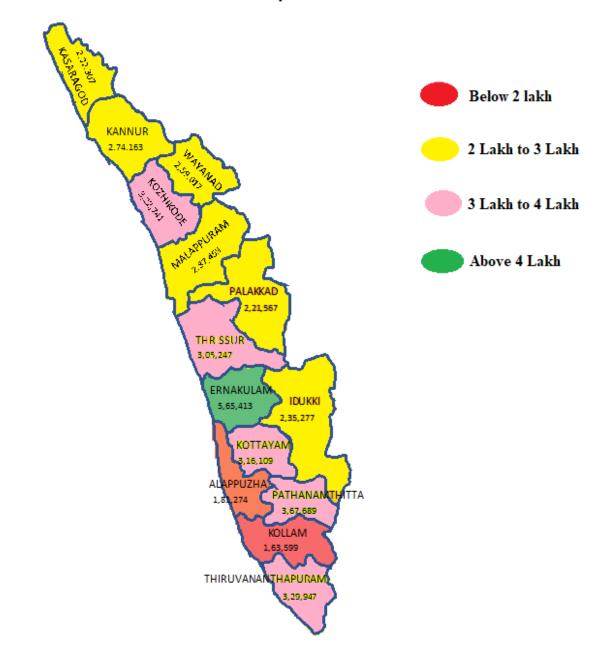

Gross Value Added Per Enterprise: GVAPE

State level annual GVAPW in manufacturing sector is Rs.105763, trading sector it is Rs.187695 and in service sector it is Rs. 160773.Considering all sectors together, Ernakulum stands with highest GVAPW and Kollam stands with the lowest GVAPW. All over Kerala GVAPW is estimated as Rs.156609

Gross Value Added Per Worker : GVAPW