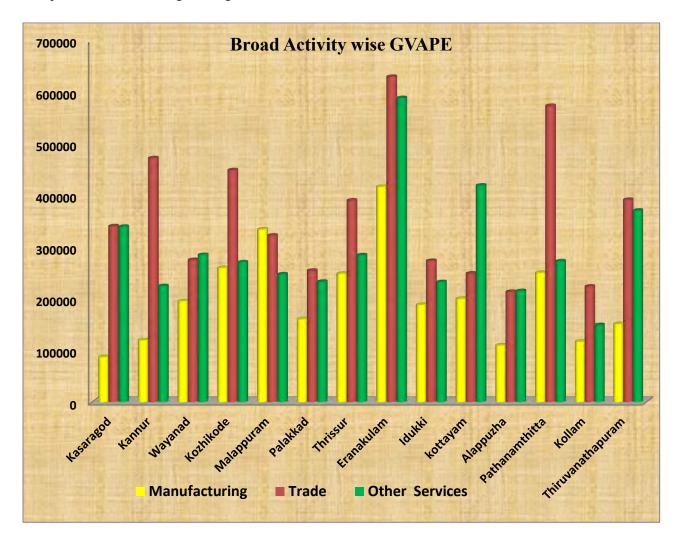

### DISTRICTWISE NO.OF ENTERPRISES

Estimated number of workers engaged in unincorporated non- agricultural enterprises all over Kerala is 4299689 out of which 1669211 are working in rural sector and 2630478 are in urban sector. The share of number of workers in manufacturing sector is 22.87 %, trade is 31.33% and that in other services is 45.79 %.