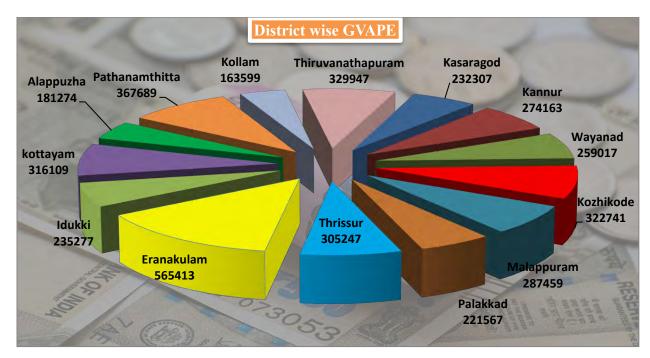

### DISTRICTWISE NUMER OF WORKERS

GVA per enterprise in rural sector combining both OAE and EST is Rs.213606 and in urban sector it is Rs. 366333.All over Kerala GVAPE is estimated as Rs.298710. Among the districts, Eranakulam stands with highest GVAPE and Kollam having the lowest GVAPE considering all the sectors together.

Gross Value Added Per Enterprise: GVAPE

State level annual GVAPW in manufacturing sector is Rs.105763, trading sector it is Rs.187695 and in service sector it is Rs. 160773.Considering all sectors together, Ernakulum stands with highest GVAPW and Kollam stands with the lowest GVAPW. All over Kerala GVAPW is estimated as Rs.156609