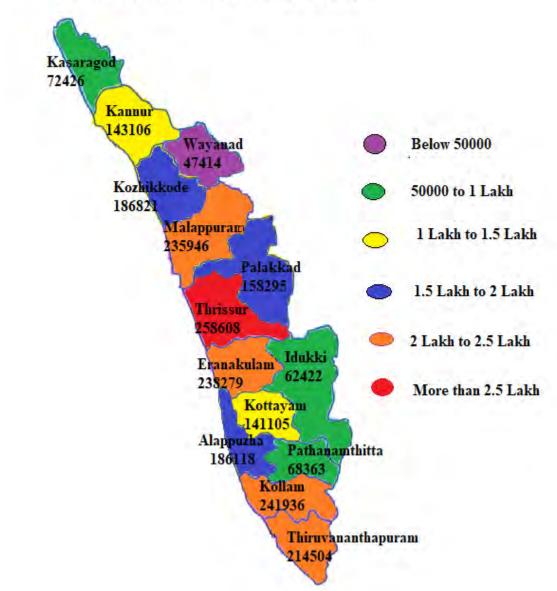

# Highlights

Pooling of NSS 73rd round (July 2015-June 2016) unincorporated non-agricultural enterprises survey data of Central and State samples enlightened the following facts.

Estimated number of unincorporated non-agricultural enterprises all over Kerala is 2255343, out of which 998562 are situated in rural sector and 1256781 in urban sector. Among the districts, Thrissur and Wayanad hold the highest and lowest position in this category.

### DISTRICTWISE NO.OF ENTERPRISES

Estimated number of workers engaged in unincorporated non- agricultural enterprises all over Kerala is 4299689 out of which 1669211 are working in rural sector and 2630478 are in urban sector. The share of number of workers in manufacturing sector is 22.87 %, trade is 31.33% and that in other services is 45.79 %.