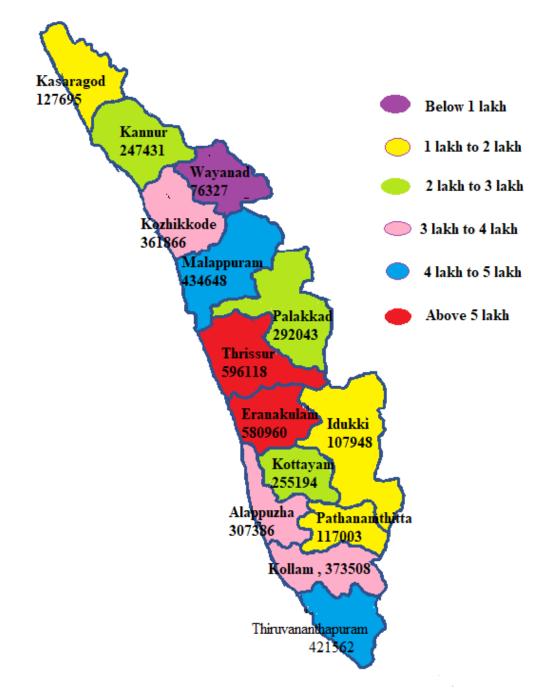

### DISTRICTWISE NUMER OF WORKERS

GVA per enterprise in rural sector combining both OAE and EST is Rs.213606 and in urban sector it is Rs. 366333.All over Kerala GVAPE is estimated as Rs.298710. Among the districts, Eranakulam stands with highest GVAPE and Kollam having the lowest GVAPE considering all the sectors together.