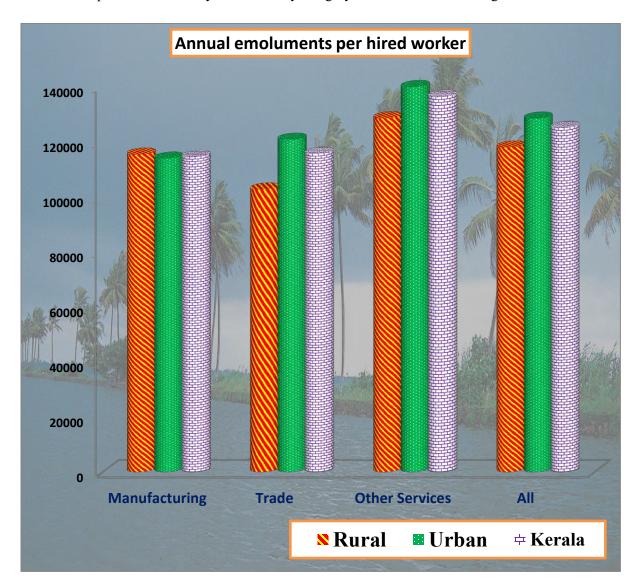

otor cycles | Non-scheduled<br>passenger land<br>transport | Hotels & Restaurants                                                          |
| Kannur     | Retail sale trade except<br>of motor vehicles and<br>motor cycles | Non-scheduled<br>passenger land<br>transport | Custom tailoring                                                              |
| Kasaragod  | Retail sale trade except<br>of motor vehicles and<br>motor cycles | Manufacture of tobacco products              | Education                                                                     |

#### 4.4 Annual emoluments per hired worker

Earnings from unincorporated sector enterprises are one of the key indicator of the sector. Annual emoluments per hired worker by broad activity category in different sectors are given below.



From the above figure it is clear that in manufacturing activity emoluments is high in rural sector whereas in trade and service activities it is high in urban sector. All over Kerala it can be seen that average annual emoluments per hired worker in manufacturing sector is Rs.114526 and in trade sector it is Rs.115661 and in service sector it is Rs. 136361. Also on an average annual emoluments per hired worker in Kerala is estimated as Rs. 125081. Over last five years, that is between 2010-11 and 2015-16 the variation in emoluments can be seen from the below picture.



#### 4.5 Gross Value Added (GVA)

Unincorporated sector contributes a major share in the economy in terms of value addition. The Annual Gross Value Added per enterprise and workers were discussed here.

#### 4.5.1 Gross v