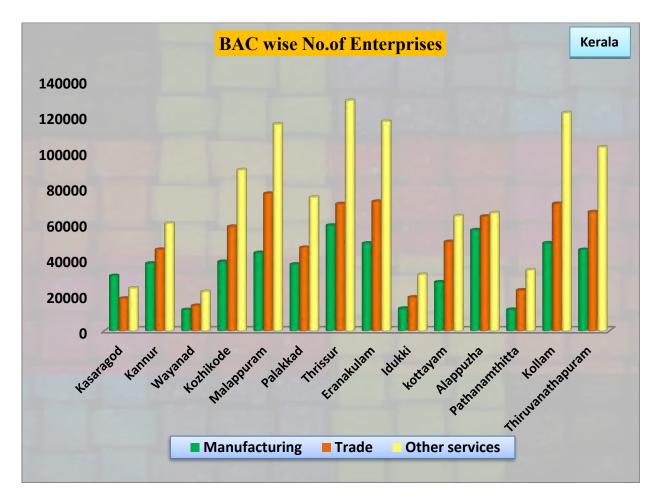

### DISTRICTWISE NO.OF ENTERPRISES

Estimated number of workers engaged in unincorporated non- agricultural enterprises all over Kerala is 4299689 out of which 1669211 are working in rural sector and 2630478 are in urban sector. The share of number of workers in manufacturing sector is 22.87 %, trade is 31.33% and that in other services is 45.79 %.