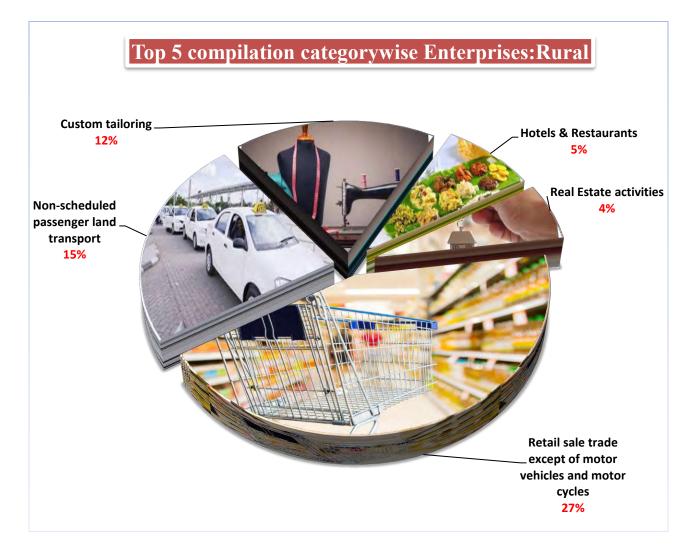

| 509401        | 694850 | 1051099        |

The broad activity category wise details were pictured below.



#### 4.2.3 Compilation category wise number of Enterprises

The compilation category wise number of enterprises and workers were estimated through this survey. There are 69 compilation categories. In both rural and urban sector the concentration no of enterprises in compilation categories are different. All over Kerala, the major categories of unincorporated enterprises are concentrated in the following three sectors namely retail sale trade except of motor vehicles and motor cycles, on-scheduled passenger land transport and Custom tailoring. The mostly concentrated five compilation category wise enterprises in Rural and Urban Sector were pictured below.



From the above figure it is clear that in rural part of Kerala, most of the unincorporated sector enterprises are in retail trade sector (257571) followed with nonscheduled passenger land transport, custom tailoring, Hotel and Restaurants etc.



From the figure it can be inferred that 26% of the total enterprises are concentrated on retailed trade sector(316918) and was followed by Nonscheduled passenger land transport, Custom tailoring, Hotel and Restaurants etc. It can also be seen that in both rural and urban the concentration of the enterprises are almost same. Also from the survey it was estimated that all over Kerala almost 10.15 lakhs (24%

share of workers) persons were engaged in retail trade activity. In 2010-11 also maximum number of enterprises was in retailed trade sector.