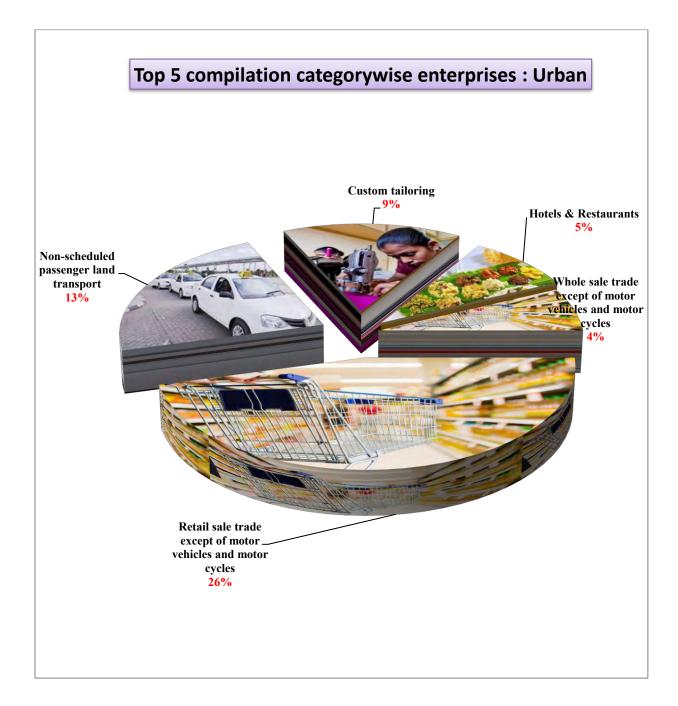

and workers were estimated through this survey. There are 69 compilation categories. In both rural and urban sector the concentration no of enterprises in compilation categories are different. All over Kerala, the major categories of unincorporated enterprises are concentrated in the following three sectors namely retail sale trade except of motor vehicles and motor cycles, on-scheduled passenger land transport and Custom tailoring. The mostly concentrated five compilation category wise enterprises in Rural and Urban Sector were pictured below.



From the above figure it is clear that in rural part of Kerala, most of the unincorporated sector enterprises are in retail trade sector (257571) followed with nonscheduled passenger land transport, custom tailoring, Hotel and Restaurants etc.



From the figure it can be inferred that 26% of the total enterprises are concentrated on retailed trade sector(316918) and was followed by Nonscheduled passenger land transport, Custom tailoring, Hotel and Restaurants etc. It can also be seen that in both rural and urban the concentration of the enterprises are almost same. Also from the survey it was estimated that all over Kerala almost 10.15 lakhs (24%

share of workers) persons were engaged in retail trade activity. In 2010-11 also maximum number of enterprises was in retailed trade sector.

#### 4.3 Number of Workers

The labour force in unincorporated nonagricultural sector enterprises is one of the core estimates in the economy. Through this survey it was estimated that a total of 4299689 persons were engaged in unincorporated sec