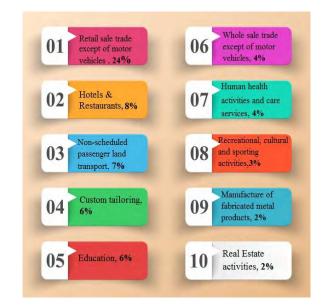

47             |
| Kollam             | 20                                    | 32    | 48             |
| Thiruvananthapuram | 19                                    | 32    | 49             |

#### 4.3.2 Compilation Category wise Number of Workers

Compilation category wise number of enterprises really envisages the important industrial sectors in the unincorporated sector. The top ten compilation category wise sectors according to the share of number of workers are given below. It can be observed that 24% of the total workers are belongs to the Retail sale trade except of motor vehicles and motor cycles. The top ten compilation category wise number of is given here. The district wise top three compilation categories of workers based on the share of percentage of workers is given below.



| District           | I <sup>st</sup> position                                          | II <sup>nd</sup> position                   | III <sup>rd</sup> position                                                                          |  |
|--------------------|-------------------------------------------------------------------|---------------------------------------------|-----------------------------------------------------------------------------------------------------|--|
| Thiruvananthapuram | Retail sale trade except<br>of motor vehicles and<br>motor cycles | Hotels & Restaurants                        | Custom tailoring                                                                                    |  |
| Kollam             | Retail sale trade except<br>of motor vehicles and