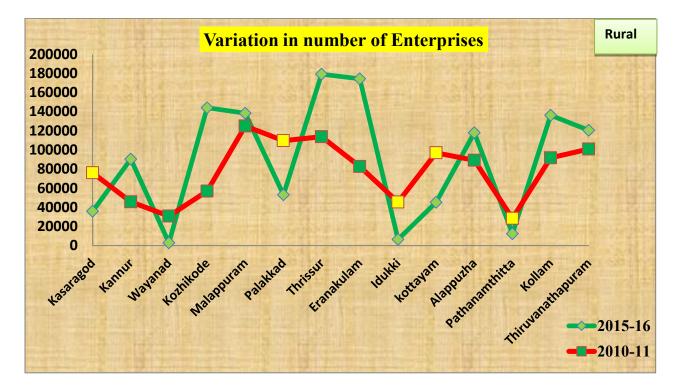

# Highlights

Pooling of NSS 73rd round (July 2015-June 2016) unincorporated non-agricultural enterprises survey data of Central and State samples enlightened the following facts.

Estimated number of unincorporated non-agricultural enterprises all over Kerala is 2255343, out of which 998562 are situated in rural sector and 1256781 in urban sector. Among the districts, Thrissur and Wayanad hold the highest and lowest position in this category.