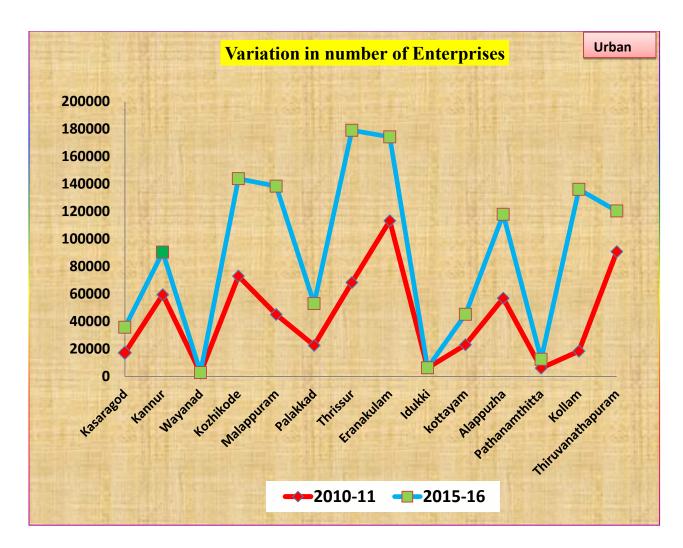

# Highlights

Pooling of NSS 73rd round (July 2015-June 2016) unincorporated non-agricultural enterprises survey data of Central and State samples enlightened the following facts.

Estimated number of unincorporated non-agricultural enterprises all over Kerala is 2255343, out of which 998562 are situated in rural sector and 1256781 in urban sector. Among the districts, Thrissur and Wayanad hold the highest and lowest position in this category.