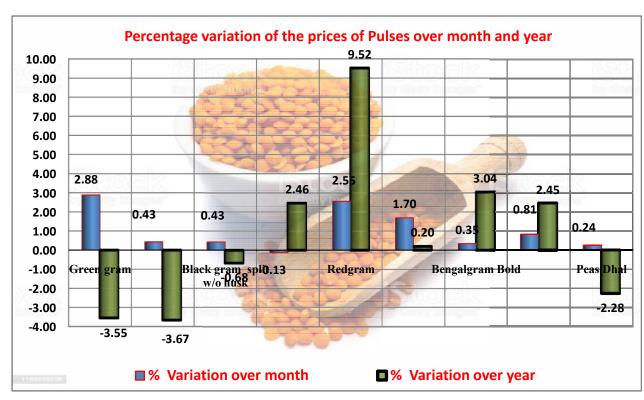

# Comparison of state average Retail prices of Pulses.

During the month anincreasing trend was observed in the state average retail price of Pulses when compared with the prices of the previous month, and a mixed trend was observed in the corresponding month of the previous year

When compared with the prices of previous month, a decreasing trend was observed in the state average retail price of Pulses except the price of Black gram Split with Husk. Notable increase was seen in the price of Green gram (2.88%) and Red gram(2.55%). All the remaining items showed marginal variations.

When compared with the prices of the corresponding month of the previous year the state average retail price of pulses showed mixed trend. Notable increase was seen in the price of Red gram (9.52%) and Bengal gram Bold(3.04%), while Notable decrease was seen in the price of Green gram dhal (3.67%) and Green gram (3.55%)

The following table and diagram represent the prices and percentage of variation over month and year of pulses.

Table-2

| Sl. No. | Name of Commodity          | Unit | P            | rices (in Rs.) ( |              | tage Of<br>ation |              |
|---------|----------------------------|------|--------------|------------------|--------------|------------------|--------------|
|         |                            |      | July<br>2021 | June<br>2022     | July<br>2022 | Over<br>month    | Over<br>year |
| 1       | Green gram                 | Kg   | 113.99       | 106.86           | 109.94       | 2.88             | -3.55        |
| 2       | Green gram dhall           | Kg   | 120.86       | 115.93           | 116.43       | 0.43             | -3.67        |
| 3       | Black gram split w/o husk  | Kg   | 121.44       | 120.10           | 120.62       | 0.43             | -0.68        |
| 4       | Black gram split with husk | Kg   | 115.75       | 118.75           | 118.60       | -0.13            | 2.46         |
| 5       | Redgram                    | Kg   | 82.87        | 88.50            | 90.76        | 2.55             | 9.52         |
| 6       | Dhall(Tur)                 | Kg   | 114.57       | 112.88           | 114.80       | 1.70             | 0.20         |
| 7       | Bengalgram Bold            | Kg   | 82.60        | 84.81            | 85.11        | 0.35             | 3.04         |
| 8       | Bengalgram Small           | Kg   | 74.30        | 75.51            | 76.12        | 0.81             | 2.45         |
| 9       | Peas Dhall                 | Kg   | 82.40        | 80.33            | 80.52        | 0.24             | -2.28        |

Graph - 2