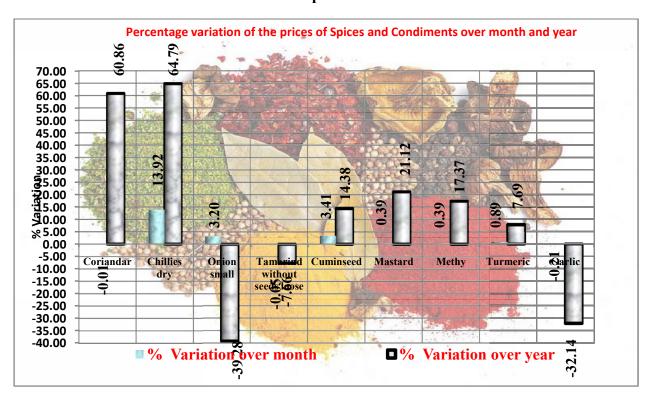

#### 5. SPICES AND CONDIMENTS

#### **Comparison of state Average Retail prices of Spices and Condiments:**

During the month a mixed trend was observed in the State average retail price of spices and Condiments when compared with the price of the previous month as well as with the corresponding month of the previous year.

The state average retail price of Spices and Condiments showed a mixed trend when compared with the price of the previous month. Notable increase was seen in the price of Chillies Dry (13.92%), Cuminseed(3.41%) and Onion Small(3.20%) while all the remaining items showed marginal variation.

When compared with the prices of the corresponding month of the previous year, the state average retail price of Spices and Condiments showed a mixed trend. Notable increase was seen in the price of Chillies dry (64.79%), Coriander (60.86%), Mustard(21.12%) Methy (17.37%) and Cumin seed (14.38%) while notable decrease was seen in the price of Onion small (39.28%) and Garlic (32.14%).

The following table and diagram represents the prices and percentage of variation over month and year of Spices and Condiments.

| Sl.<br>No. | Name of<br>Commodity         | Unit  | P            | rices (in Rs.) ( | Percentage of Variation |                     |                          |  |  |  |
|------------|------------------------------|-------|--------------|------------------|-------------------------|---------------------|--------------------------|--|--|--|
|            | ·                            |       | July<br>2021 | June<br>2022     | July<br>2022            | Over previous month | Over<br>previous<br>Year |  |  |  |
| 1          | Coriander                    | Kg.   | 100.30       | 161.35           | 161.34                  | -0.01               | 60.86                    |  |  |  |
| 2          | Chilies dry                  | Kg.   | 167.57       | 242.39           | 276.14                  | 13.92               | 64.79                    |  |  |  |
| 3          | Onion small                  | Kg.   | 69.50        | 40.89            | 42.20                   | 3.20                | -39.28                   |  |  |  |
| 4          | Tamarind without seeds loose | Kg.   | 156.57       | 144.64           | 144.57                  | -0.05               | -7.66                    |  |  |  |
| 5          | Cuminseed                    | 100gm | 28.93        | 32.00            | 33.09                   | 3.41                | 14.38                    |  |  |  |
| 6          | Mustard                      | 100gm | 10.70        | 12.91            | 12.96                   | 0.39                | 21.12                    |  |  |  |
| 7          | Methy                        | 100gm | 10.94        | 12.79            | 12.84                   | 0.39                | 17.37                    |  |  |  |
| 8          | Turmeric                     | 100gm | 18.86        | 20.13            | 20.31                   | 0.89                | 7.69                     |  |  |  |
| 9          | Garlic                       | 100gm | 13.94        | 9.48             | 9.46                    | -0.21               | -32.14                   |  |  |  |