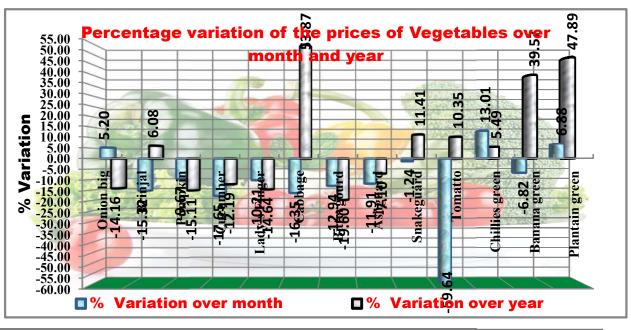

#### 7. VEGETABLES

#### Comparison of state average Retail prices of Vegetables.

During the month mixed trend was observed in the State average retail price of vegetables when compared with the prices of the previous month as well as the corresponding month of the previous year.

When compared with the prices of the previous month, the state average retail prices of vegetables showed a mixed trend. Notable increase was seen in the price of Chillies green (13.01%), Plantain green (6.88%) and OinionBig(5.20%). while notable decrease was seen in the price of Tomato (59.64%).Cucumber(17.65%). Cabbage (16.35%),Brinjal(15.32%), Bitter guard(12.94%),Ash guard(11.91%)andLadies finger(10.21%),,

When compared with the prices of the corresponding month of the previous year, the state average retail price of vegetables showed mixed trend. Notable increase was seen in the price of Cabbage (53.87%), Plantain green(47.89%),Banana green (39.57%) ,Snake guard(11.41%) and Tomato (10.35%), while notable decrease was seen in the price of Bitter guard (19.60%), Pumpkin(15.11%), Ladies finer(14.64%), Onion Big (14.16%) and Cucumber(12.19%).

The following table and diagram represent the prices and percentage of variation over month and year of Vegetables.

Sl. Unit Prices (in Rs.) on Percentage Of Variation Name of No. Commodity Over previous Over previous July June July month Year 2021 2022 2022 Onion big Kg. 30.16 24.61 25.89 5.20 -14.16 2 **Brinjal** 34.23 42.88 36.31 Kg. -15.32 6.08 **Pumpkin** 3 Kg. 28.39 26.68 24.10 **-9.67** -15.11 4 Cucumber Kg. 25.93 27.65 22.77 -17.65 -12.19 Lady's Finger 5 41.93 Kg. 39.86 35.79 -10.21 -14.64 Cabbage -16.35 6 Kg 28.70 52.79 44.16 53.87 Bitter gourd 56.39 52.08 45.34 Kg. -12.94 -19.60 Ash gourd 8 24.93 26.29 23.16 -11.91 Kg. -7.10 9 Snake gourd 36.47 40.63 Kg. 41.14 -1.24 11.41 10 Tomato 66.05 Kg. 24.16 26.66 -59.64 10.35 Chillies green 11 100gm 6.01 5.61 6.34 13.01 5.49 12 Banana green 42.46 63.60 Kg. 59.26 -6.82 39.57 30.99 42.88 Plantain green 45.83 47.89 13 Kg. 6.88