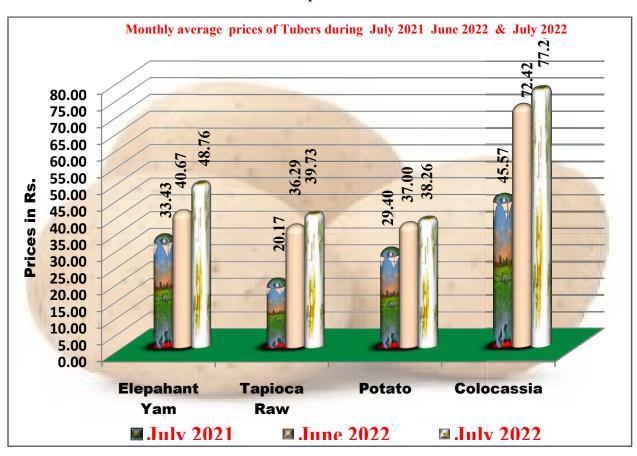

#### 6. TUBERS

#### **Comparison of state Average Retail prices of Tubers**

During the month an increasing trend was observed in the state average retail price of Tubers when compared with the prices of the previous month as well as the corresponding month of the previous year.

When compared with the price of the previous month, the state average retail price of all items of Tubers showed an upward trend up to 19.89%. Notable increase was seen in the price of Elephant Yam (19.89%) and Tapioca Raw (9.48%)

Increasing trend was observed in the retail prices of Tubers when compared with the prices of the corresponding month of the previous year. During this period the prices of all items increased significantly. The price of Tapioca Raw has almost doubled.

The following table and diagram represent the prices and percentage of variation over month and year of Tubers.

Table-6

| Sl. | Name of      | Unit | Prices (in Rs.) on |              |              | Percentage of Variation |                       |  |  |
|-----|--------------|------|--------------------|--------------|--------------|-------------------------|-----------------------|--|--|
| No. | Commodity    |      |                    |              |              |                         |                       |  |  |
|     |              |      | July<br>2021       | June<br>2022 | July<br>2022 | Over previous<br>month  | Over previous<br>Year |  |  |
| 1   | Elephant Yam | Kg.  | 33.43              | 40.67        | 48.76        | 19.89                   | 45.86                 |  |  |
| 2   | Tapioca Raw  | Kg.  | 20.17              | 36.29        | 39.73        | 9.48                    | 96.98                 |  |  |
| 3   | Potato       | Kg.  | 29.40              | 37.00        | 38.26        | 3.41                    | 30.14                 |  |  |
| 4   | Colocassia   | Kg.  | 45.57              | 72.42        | 77.26        | 6.68                    | 69.54                 |  |  |