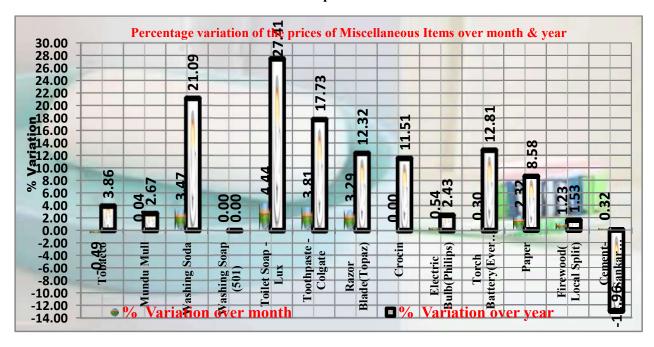

#### 8. MISCELLANEOUS ITEMS

#### Comparison of state Average Retail prices of miscellaneous items

During the month an increasing trend was observed in the state average retail price of this group when compared with the prices of the previous month as well as the corresponding month of the previous year.

When compared with the prices of the previous month, the state average retail prices of all items of this group showed marginal increase except the price of Tobacco. Notable increase was seen in the price of Toilet Soap -Lux(4.44%), Toothpase -Colgate(3.81%), Washing Soda (3.47%) and Razor blade (3.29%).

When compared with the prices of the corresponding month of the previous year the state average retail price of this group showed an increasing trendexcept the price of Cement-Sankar (Ord. Paper Bag). Notable increase was seen in the price of Toilet Soap -Lux(27.41%) , Washing soda (21.09%),Toothpase – Colgate(17.73%), Torch Battery (Eveready) (12.81%) Razor blade (12.32%) and Crocin (11.51%) while notable decrease was seen in the price of Cement-Sankar (Ord. Paper Bag) (12.96)%.

The following table and diagram represents the prices and percentage of variation over month and year of miscellaneous items.

Sl.No Name of Commodity Unit Prices (in Rs.) on Percentage Of Variation Over Over July June July previous previous 2021 2022 2022 month Year Tobacco 212.50 221.79 220.71 -0.49 3.86 Kg. Mundu Mull Each 134.70 138.25 138.30 0.04 2.67 Washing Soda 49.69 58.15 60.17 3.47 21.09 3 Kg. 4 Washing Soap (501) 1/2 Bar 33.89 5 Toilet Soap - Lux 100 gm 26.60 32.45 4.44 27.41 Toothpaste - Colgate 51.84 58.79 61.03 6 100 gm 3.81 17.73 Razor Blade(Topaz) 5 nos 9.50 10.33 10.67 3.29 12.32 2.81 8 Crocin 2 tabs 2.52 2.81 0.00 11.51 **Electric Bulb(Philips) 40W** 14.43 9 14.70 14.78 0.54 2.43 10 Torch Battery Each 23.73 26.69 26.77 0.30 (Eveready) 12.81 11 Paper 24Sheet 18.65 19.79 20.25 2.32 8.58 Firewood( Local Split) 501.00 502.50 508.67 1.23 12 Quintal 1.53 Cement - Sankar 13 Packet 471.13 408.75 410.07 0.32 -12.96 (Ord.Paper Bag)

Table-8

Graph 8