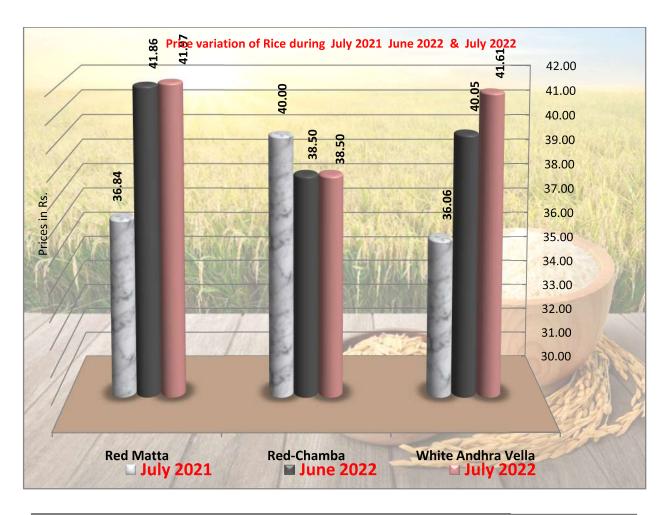

#### Comparison of state average Retail prices of different varieties of Rice

During the month mixed trend was observed in the state average retail price of Rice varieties when compared with the prices of the previous month as well as the corresponding month of the previous year.

The State average retail prices of Red Mattaand White Andhra Vella increased by 0.26% and 3.90 %. While the retail prices of Red Chamba remain stable when compared with the prices of the previous month.

When compared with the prices of the corresponding month of the previous year, the state average retail prices of Red Matta and White Andhra Vella increased by 13.93% and 15.39 % while that of Red Chamba decreased by 3.75%.

The following table and diagram represent the prices and percentage of variation over month and year of Rice.

Table-1

| Sl.No. | Name of<br>Commodity | Unit | Pi           | rices (in Rs.) o | Percentag    | ge Variation  |           |
|--------|----------------------|------|--------------|------------------|--------------|---------------|-----------|
|        |                      |      | July<br>2021 | June<br>2022     | July<br>2022 | Over<br>month | Over year |
| I      | Red - Matta          | Kg   | 36.84        | 41.86            | 41.97        | 0.26          | 13.93     |
| 2      | Red - Chamba         | Kg   | 40.00        | 38.50            | 38.50        | 0.00          | -3.75     |
| 3      | White - AndraVella   | Kg   | 36.06        | 40.05            | 41.61        | 3.90          | 15.39     |

Graph-1