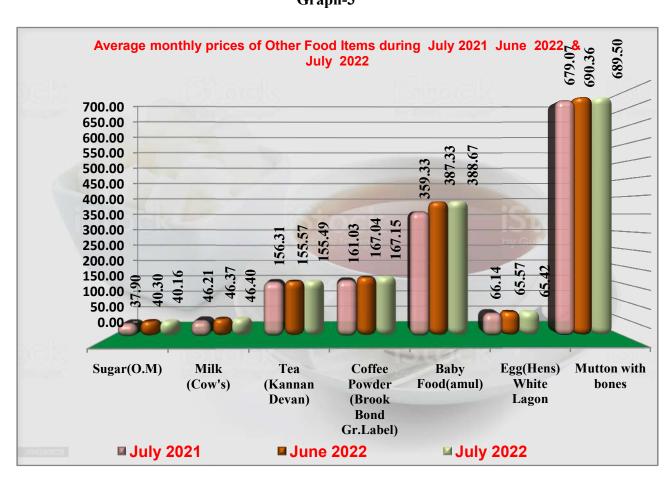

#### Comparison of state average Retail prices of other food items.

During the month mixed trend was observed in the state average retail price of other food items when compared with the prices of the previous month as well as the corresponding month of the previous year.

The State average retail price of all items in this group showed only marginal variations when compared with the prices of the previous month.

When compared with the prices of the corresponding month of the previous year the state average retail price of Other Food Items showed mixed trend. Notable increase was seen in the price of Baby food (Amul) (8.17%), Sugar (5.96%) and Coffee powder (3.80%).

The following table and diagram represent the prices and percentage of variation over month and year of Other food items.

Table-3

| Sl.<br>No. | Name of Commodity      | Unit   | P            | rices (in Rs.) ( | Percent<br>Varia | _             |              |
|------------|------------------------|--------|--------------|------------------|------------------|---------------|--------------|
|            |                        |        | July<br>2021 | June<br>2022     | July<br>2022     | Over<br>month | Over<br>year |
| 1          | Sugar(O.M)             | Kg.    | 37.90        | 40.30            | 40.16            | -0.35         | 5.96         |
| 2          | Milk (Cow's)           | Ltr.   | 46.21        | 46.37            | 46.40            | 0.06          | 0.41         |
| 3          | Tea (Kannan Devan)     | 500gms | 156.31       | 155.57           | 155.49           | -0.05         | -0.52        |
| 4          | Coffee Powder (Brooke  | 500gms |              |                  |                  |               |              |
|            | Bond Gr.Label)         |        | 161.03       | 167.04           | 167.15           | 0.07          | 3.80         |
| 5          | Baby Food (Amul)       | Kg     | 359.33       | 387.33           | 388.67           | 0.35          | 8.17         |
| 6          | Egg(Hens) White Lagoon | Dozen  | 66.14        | 65.57            | 65.42            | -0.23         | -1.09        |
| 7          | Mutton with bones      | Kg     | 679.07       | 690.36           | 689.50           | -0.12         | 1.54         |

Graph-3