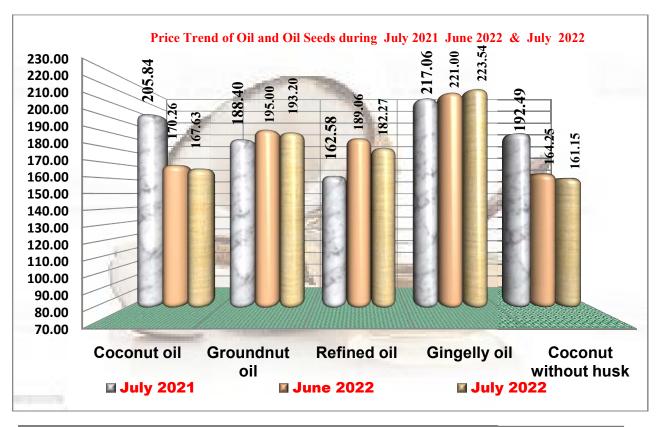

#### 4. OIL AND OILSEEDS

#### Comparison of state average Retail prices of Oil and oilseeds.

During the month a decreasing trend was observed in the state average retail price of Oil and Oil seeds when compared with the prices of the previous month while a mixed trend was observed in the corresponding month of the previous year.

When compared with the prices of previous month, the State average retail prices of Oil and Oilseeds showed downward trend up to 3.59 % except the price of Gingelly Oil. Notable decrease was seen in the price of Refined Oil (3.59 %)

When compared with the prices of the corresponding month of the previous year the state average retail price of Oil and Oilseeds showed mixed trend. Notable increase was seen in the price of Refined Oil (12.11%), while notable decrease was seen in the price of Coconut oil (18.56%) and Coconut without husk (16.28%).

The following table and diagram represents the prices and percentage of variation over month and year of Oil and oilseeds.

Table-4

| Sl.<br>No | Name of Commodity    | Unit      | P            | rices (in Rs.) o | Percentage Of Variation |               |           |
|-----------|----------------------|-----------|--------------|------------------|-------------------------|---------------|-----------|
|           |                      |           | July<br>2021 | June<br>2022     | July<br>2022            | Over<br>month | Over year |
| 1         | Coconut oil          | Ltr.      | 205.84       | 170.26           | 167.63                  | -1.54         | -18.56    |
| 2         | Groundnut oil        | Ltr.      | 188.40       | 195.00           | 193.20                  | -0.92         | 2.55      |
| 3         | Refined oil          | Ltr.      | 162.58       | 189.06           | 182.27                  | -3.59         | 12.11     |
| 4         | Gingelly oil         | Ltr.      | 217.06       | 221.00           | 223.54                  | 1.15          | 2.99      |
| 5         | Coconut without husk | 10<br>nos | 192.49       | 164.25           | 161.15                  | -1.89         | -16.28    |