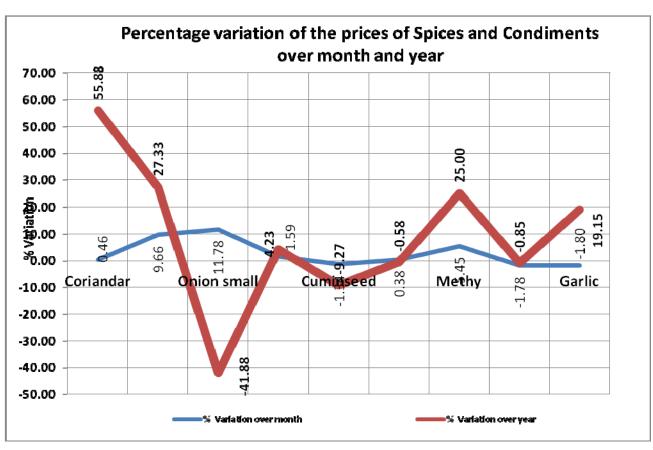

#### **Comparison of state Average Retail prices of Spices and Condiments:**

A mixed trend is still continuing in the State average retail price of spices and condiments during the period under report when compared with the price of both the previous month as well as the corresponding month of the previous year. The state average retail price of all items of spices and condiments except Cuminseed, Turmeric and Garlic showed an upward trend up to 12% when compared with the price of the previous month.

When compared with the prices of the corresponding month of the previous year the state average retail price of all items except Onion small, Cuminseed, Mustard and Turmeric showed an upward trend up to 56%. Notable increase was seen in the price of Coriander (55.88%), Chillies Dry (27.33%) and Methy (25.00%) when compared with the prices of the corresponding month of the previous year.

| Sl.<br>No. | Name of<br>Commodity         | Unit  | Р                | rices (in Rs.)  | on               | Percentage of Variation   |                       |  |
|------------|------------------------------|-------|------------------|-----------------|------------------|---------------------------|-----------------------|--|
|            |                              |       | November<br>2013 | October<br>2014 | November<br>2014 | Over<br>previous<br>month | Over<br>previous Year |  |
| 1          | Corriandar                   | Kg.   | 90.77            | 140.84          | 141.49           | 0.46                      | 55.88                 |  |
| 2          | Chillies dry                 | Kg.   | 88.16            | 102.36          | 112.25           | 9.66                      | 27.33                 |  |
| 3          | Onion small                  | Kg.   | 80.97            | 42.10           | 47.06            | 11.78                     | -41.88                |  |
| 4          | Tamarind without seeds loose | Kg.   | 85.14            | 87.36           | 88.75            | 1.59                      | 4.23                  |  |
| 5          | Cuminseed                    | 100gm | 23.26            | 21.39           | 21.11            | -1.34                     | -9.27                 |  |
| 6          | Mustard                      | 100gm | 7.48             | 7.40            | 7.43             | 0.38                      | -0.58                 |  |
| 7          | Methy                        | 100gm | 7.19             | 8.53            | 8.99             | 5.45                      | 25.00                 |  |
| 8          | Turmeric                     | 100gm | 14.93            | 15.07           | 14.80            | -1.78                     | -0.85                 |  |
| 9          | Garlic                       | 100gm | 7.77             | 9.43            | 9.26             | -1.80                     | 19.15                 |  |