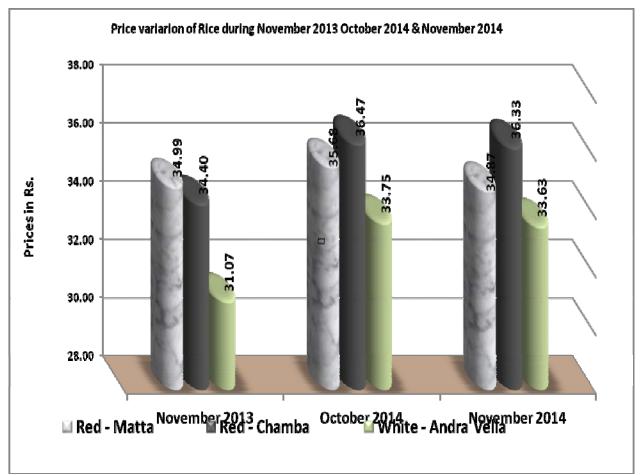

#### Comparison of state average Retail prices of different varieties of Rice

During this period a downword trend was observed in the retail prices of Rice when compared with the prices of the previous month. The state average retail price of all items of Rice showed a negative change (Red Matta(2.27%), Red Chamba(0.37%) and White Andhra vella (0.37%) ) when compared with the prices of the Previous month.

When compared with the prices of the corresponding month of the previous year the state average retail prices of Red Chamba and White Andhra vella had increased by 5.61% and 8.25% respectively, while the price of Red Matta had decreased 0.34%. The following table and diagrame represents the prices and percentage variation over month and year of Rice.

| Sl.No. | Name of Commodity   | Unit | Р                | Prices (in Rs.) o | Percentage Variation |            |           |
|--------|---------------------|------|------------------|-------------------|----------------------|------------|-----------|
|        |                     |      | November<br>2013 | October<br>2014   | November<br>2014     | Over month | Over year |
| Ι      | Red - Matta         | Kg   | 34.99            | 35.68             | 34.87                | -2.27      | -0.34     |
| 2      | Red - Chamba        | Kg   | 34.40            | 36.47             | 36.33                | -0.37      | 5.61      |
| 3      | White - Andra Vella | Kg   | 31.07            | 33.75             | 33.63                | -0.37      | 8.25      |