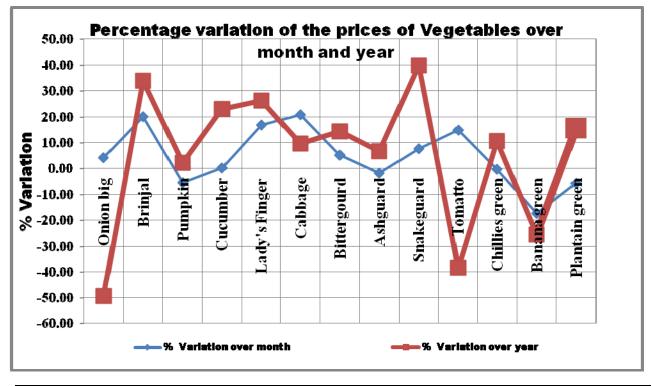

#### Comparison of state average Retail prices of Vegetables.

A mixed trend was observed during the month in the State average retail price of vegetables when compared with that of the previous month as well as the corresponding month of the previous year. The State average retail prices of Pumpkin, Ashgourd, , Chillies green, Banana green and Plantain green showed a downward trend of 5.34%,1.72%,0.31%,17.23% and 5.72% respectively, while the prices of all other items showed an upward trend up to 21% when compared with the prices of the previous month.

When compared with the prices of the corresponding month of the previous year the state average retail price of Onion big, Tomato and Banana green showed a downward trend of 49.44%,38.33%, and 25.42% respectively while the prices of all other items showed an upward trend up to 40%. When compared with the prices of the corresponding month of the previous year. Notable increase was seen in the price of Brinjal (33.88%) and Snake guard (39.79%) when compared with the price of the corresponding month of the previous year. The following table and diagram represents the prices and percentage variation over month and year of Vegetables.

| SI. | Name of        | Unit  | Pi               | rices (in Rs.) o | on               | Percentage Of Variation |                       |  |
|-----|----------------|-------|------------------|------------------|------------------|-------------------------|-----------------------|--|
| No. | Commodity      |       | November<br>2013 | October<br>2014  | November<br>2014 | Over previous<br>month  | Over previous<br>Year |  |
| 1   | Onion big      | Kg.   | 56.00            | 27.16            | 28.31            | 4.24                    | -49.44                |  |
| 2   | Brinjal        | Kg.   | 27.69            | 30.87            | 37.07            | 20.06                   | 33.88                 |  |
| 3   | Pumpkin        | Kg.   | 17.89            | 19.33            | 18.30            | -5.34                   | 2.30                  |  |
| 4   | Cucumber       | Kg.   | 17.04            | 20.90            | 20.98            | 0.36                    | 23.08                 |  |
| 5   | Lady's Finger  | Kg.   | 27.57            | 29.77            | 34.81            | 16.93                   | 26.25                 |  |
| 6   | Cabbage        | Kg    | 25.60            | 23.24            | 28.06            | 20.73                   | 9.62                  |  |
| 7   | Bitter gourd   | Kg.   | 36.79            | 40.00            | 42.09            | 5.22                    | 14.42                 |  |
| 8   | Ash gourd      | Kg.   | 18.31            | 19.86            | 19.52            | -1.72                   | 6.56                  |  |
| 9   | Snake gourd    | Kg.   | 24.36            | 31.61            | 34.05            | 7.71                    | 39.79                 |  |
| 10  | Tomato         | Kg.   | 37.40            | 20.10            | 23.07            | 14.75                   | -38.33                |  |
| 11  | Chilies green  | 100gm | 4.26             | 4.72             | 4.71             | -0.31                   | 10.56                 |  |
| 12  | Banana green   | Kg.   | 51.43            | 46.34            | 38.36            | -17.23                  | -25.42                |  |
| 13  | Plantain green | Kg.   | 24.37            | 29.86            | 28.16            | -5.72                   | 15.54                 |  |