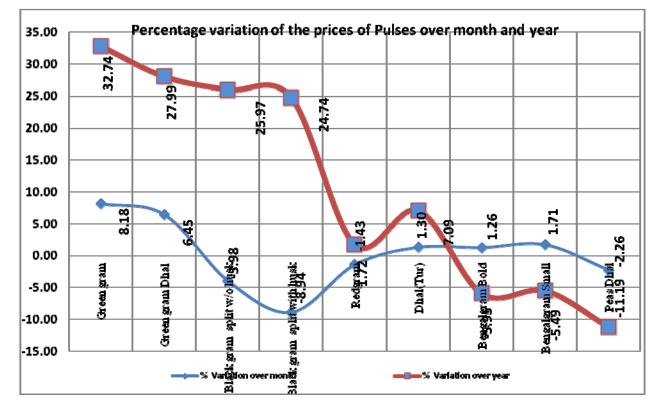

#### Comparison of state average Retail prices of Pulses.

A mixed trend was observed during the month in the State average retail price of pulses when compared with that of the previous month as well as the corresponding month of the previous year. The state average retail prices of Black gram split w/o husk, with husk, Redgram and Peas Dhal showed a negative change, while the prices of all other items of pulses showed an upward trend up to 8.18% when compared with the prices of the previous month.

When compared with the price of the corresponding month of the previous year the state average retail price of Bengalgram Bold, Bengalgram Small and Peas Dhall had decreased by 5.95%,5.49% and 11.19% respectively, while the prices of all other items showed an upward trend up to 33%. Notable increase was seen in the price of Greengram (32.74%), Greengram dhall (27.99%) Blackgram split w/o husk (25.97%) and Blackgram split with husk (24.74%) when compared with the prices of the corresponding month of the previous year The following table and diagram represents the prices and percentage variation over month and year of pulses. Table-2

| Sl. No. | Name of Commodity          | Unit | P                | rices (in Rs.) o | )n               | Percentage Of<br>Variation |              |  |
|---------|----------------------------|------|------------------|------------------|------------------|----------------------------|--------------|--|
|         |                            |      | November<br>2013 | October<br>2014  | November<br>2014 | Over<br>month              | Over<br>year |  |
| 1       | Green gram                 | Kg   | 77.40            | 94.97            | 102.74           | 8.18                       | 32.74        |  |
| 2       | Green gram dhall           | Kg   | 85.76            | 103.11           | 109.76           | 6.45                       | 27.99        |  |
| 3       | Black gram split w/o husk  | Kg   | 69.12            | 90.67            | 87.07            | -3.98                      | 25.97        |  |
| 4       | Black gram split with husk | Kg   | 65.07            | 89.13            | 81.17            | -8.94                      | 24.74        |  |
| 5       | Redgram                    | Kg   | 58.67            | 60.54            | 59.68            | -1.43                      | 1.72         |  |
| 6       | Dhall(Tur)                 | Kg   | 78.54            | 83.03            | 84.11            | 1.30                       | 7.09         |  |
| 7       | Bengalgram Bold            | Kg   | 62.08            | 57.67            | 58.39            | 1.26                       | -5.95        |  |
| 8       | Bengalgram Small           | Kg   | 55.77            | 51.82            | 52.71            | 1.71                       | -5.49        |  |
| 9       | Peas Dhall                 | Kg   | 50.99            | 46.33            | 45.28            | -2.26                      | -11.19       |  |