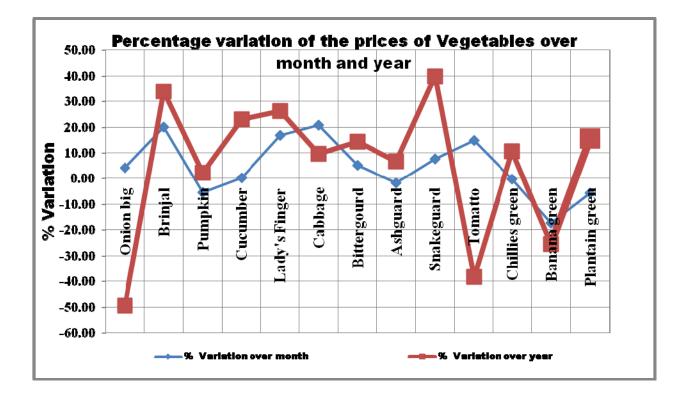

# 7. VEGETABLES

#### Comparison of state average Retail prices of Vegetables.

A mixed trend was observed during the month in the State average retail price of vegetables when compared with that of the previous month as well as the corresponding month of the previous year. The State average retail prices of Pumpkin, Ashgourd, , Chillies green, Banana green and Plantain green showed a downward trend of 5.34%,1.72%,0.31%,17.23% and 5.72% respectively, while the prices of all other items showed an upward trend up to 21% when compared with the prices of the previous month.

When compared with the prices of the corresponding month of the previous year the state average retail price of Onion big, Tomato and Banana green showed a downward trend of 49.44%,38.33%, and 25.42% respectively while the prices of all other items showed an upward trend up to 40%. When compared with the prices of the corresponding month of the previous year. Notable increase was seen in the price of Brinjal (33.88%) and Snake guard (39.79%) when compared with the price of the corresponding month of the previous year. The following table and diagram represents the prices and percentage variation over month and year of Vegetables.

| SI. | Name of        | Unit  | Pi               | rices (in Rs.) o | on               | Percentage Of Variation |                       |  |
|-----|----------------|-------|------------------|------------------|------------------|-------------------------|-----------------------|--|
| No. | Commodity      |       | November<br>2013 | October<br>2014  | November<br>2014 | Over previous<br>month  | Over previous<br>Year |  |
| 1   | Onion big      | Kg.   | 56.00            | 27.16            | 28.31            | 4.24                    | -49.44                |  |
| 2   | Brinjal        | Kg.   | 27.69            | 30.87            | 37.07            | 20.06                   | 33.88                 |  |
| 3   | Pumpkin        | Kg.   | 17.89            | 19.33            | 18.30            | -5.34                   | 2.30                  |  |
| 4   | Cucumber       | Kg.   | 17.04            | 20.90            | 20.98            | 0.36                    | 23.08                 |  |
| 5   | Lady's Finger  | Kg.   | 27.57            | 29.77            | 34.81            | 16.93                   | 26.25                 |  |
| 6   | Cabbage        | Kg    | 25.60            | 23.24            | 28.06            | 20.73                   | 9.62                  |  |
| 7   | Bitter gourd   | Kg.   | 36.79            | 40.00            | 42.09            | 5.22                    | 14.42                 |  |
| 8   | Ash gourd      | Kg.   | 18.31            | 19.86            | 19.52            | -1.72                   | 6.56                  |  |
| 9   | Snake gourd    | Kg.   | 24.36            | 31.61            | 34.05            | 7.71                    | 39.79                 |  |
| 10  | Tomato         | Kg.   | 37.40            | 20.10            | 23.07            | 14.75                   | -38.33                |  |
| 11  | Chilies green  | 100gm | 4.26             | 4.72             | 4.71             | -0.31                   | 10.56                 |  |
| 12  | Banana green   | Kg.   | 51.43            | 46.34            | 38.36            | -17.23                  | -25.42                |  |
| 13  | Plantain green | Kg.   | 24.37            | 29.86            | 28.16            | -5.72                   | 15.54                 |  |