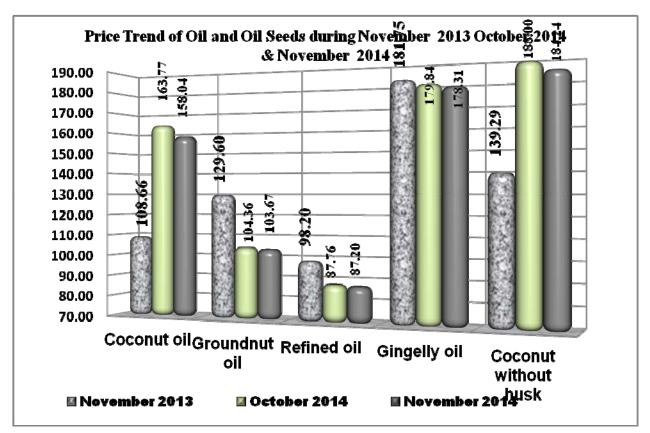

# Comparison of state average Retail prices of Oil and oilseeds.

During this period a downword trend was observed in the retail prices of oil and oil seeds when compared with the prices of the previous month..The state average retail price of all items of oil and oil seeds showed a downward trend up to 4% when compared with the price of the previous month. When compared with the prices of the corresponding month of the previous year the state average retail price of Groundnut oil, Refined oil and Gingelly oil showed a negative trend of 20.01%,11.20% and 1.89% respectively, while the prices of all other items showed an upword trend up to 45%. Notable increase was seen in the price of Coconut oil (45.45%) and Coconut without husk (32.27%) when compared with the price of the corresponding month of the previous year.

| Sl.<br>No | Name of Commodity    | Unit   | P                | rices (in Rs.)  | on               | Percentage Of<br>Variation |              |  |
|-----------|----------------------|--------|------------------|-----------------|------------------|----------------------------|--------------|--|
|           |                      |        | November<br>2013 | October<br>2014 | November<br>2014 | Over<br>month              | Over<br>year |  |
| 1         | Coconut oil          | Ltr.   | 108.66           | 163.77          | 158.04           | -3.50                      | 45.45        |  |
| 2         | Groundnut oil        | Ltr.   | 129.60           | 104.36          | 103.67           | -0.67                      | -20.01       |  |
| 3         | Refined oil          | Ltr.   | 98.20            | 87.76           | 87.20            | -0.64                      | -11.20       |  |
| 4         | Gingelly oil         | Ltr.   | 181.75           | 179.84          | 178.31           | -0.85                      | -1.89        |  |
| 5         | Coconut without husk | 10 nos | 139.29           | 188.00          | 184.24           | -2.00                      | 32.27        |  |

#### Table-4

#### Graph-4