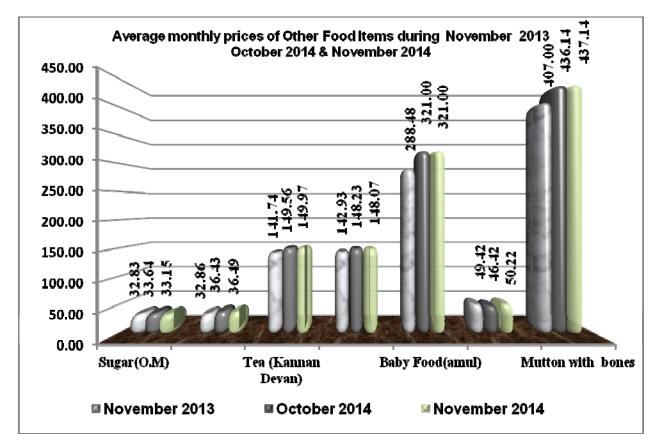

# Comparison of state average Retail prices of other food items.

During this period a mixed trend was noticed in the state average retail price of other food items when compared with the price of the previous month. The price of Sugar (O.M), and Coffee Powder (Brooke Bond Gr. Lable)showed a negative change, while the prices of all other items showed an upward trend up to 8.18% when compared with the prices of the previous month. When compared with the prices of the corresponding month of the previous year the state average retail price of all items of other food Items showed an upward trend of 1% to 11.%.

| Sl.<br>No. | Name of Commodity                       | Unit   | Р                | rices (in Rs.)  | Percentage Of<br>Variation |               |              |
|------------|-----------------------------------------|--------|------------------|-----------------|----------------------------|---------------|--------------|
|            |                                         |        | November<br>2013 | October<br>2014 | November<br>2014           | Over<br>month | Over<br>year |
| 1          | Sugar(O.M)                              | Kg.    | 32.83            | 33.64           | 33.15                      | -1.47         | 0.97         |
| 2          | Milk (Cow's)                            | Ltr.   | 32.86            | 36.43           | 36.49                      | 0.17          | 11.05        |
| 3          | Tea (Kannan Devan)                      | 500gms | 141.74           | 149.56          | 149.97                     | 0.27          | 5.80         |
| 4          | Coffee Powder (Brooke<br>Bond Gr.Label) | 500gms | 142.93           | 148.23          | 148.07                     | -0.11         | 3.60         |
| 5          | Baby Food (Amul)                        | Kg     | 288.48           | 321.00          | 321.00                     | 0.00          | 11.27        |
| 6          | Egg(Hens) White Lagon                   | Dozen  | 49.42            | 46.42           | 50.22                      | 8.18          | 1.62         |
| 7          | Mutton with bones                       | Kg     | 407.00           | 436.14          | 437.14                     | 0.23          | 7.40         |