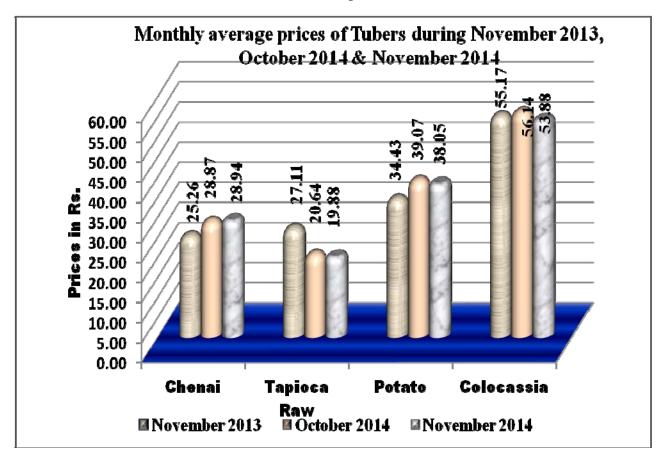

# Comparison of state Average Retail prices of Tubers

A mixed trend was observed during the month in the State average retail price of tubers when compared with that of the previous month as well as the corresponding month of the previous year. The retail prices of all items of tubers except Chenai showed a downward trend up to 4% when compared with the prices of the previous month. When compared with the prices of the corresponding month of the previous year the State average retail prices of Chenai and Potato increased by 14.59% and 10.51% respectively, while the state average retail prices of Tapioca Raw and Colocassia showed a negative trend of 26.70% and 2.35% respectively.

| Sl.<br>No. | Name of<br>Commodity | Unit | ]                | Prices (in Rs.) | on               | Percentage of Variation   |                       |  |
|------------|----------------------|------|------------------|-----------------|------------------|---------------------------|-----------------------|--|
|            |                      |      | November<br>2013 | October<br>2014 | November<br>2014 | Over<br>previous<br>month | Over previous<br>Year |  |
| 1          | Chenai               | Kg.  | 25.26            | 28.87           | 28.94            | 0.24                      | 14.59                 |  |
| 2          | Tapioca Raw          | Kg.  | 27.11            | 20.64           | 19.88            | -3.73                     | -26.70                |  |
| 3          | Potato               | Kg.  | 34.43            | 39.07           | 38.05            | -2.62                     | 10.51                 |  |
| 4          | Colocassia           | Kg.  | 55.17            | 56.14           | 53.88            | -4.03                     | -2.35                 |  |

#### Table-6

#### Graph 6