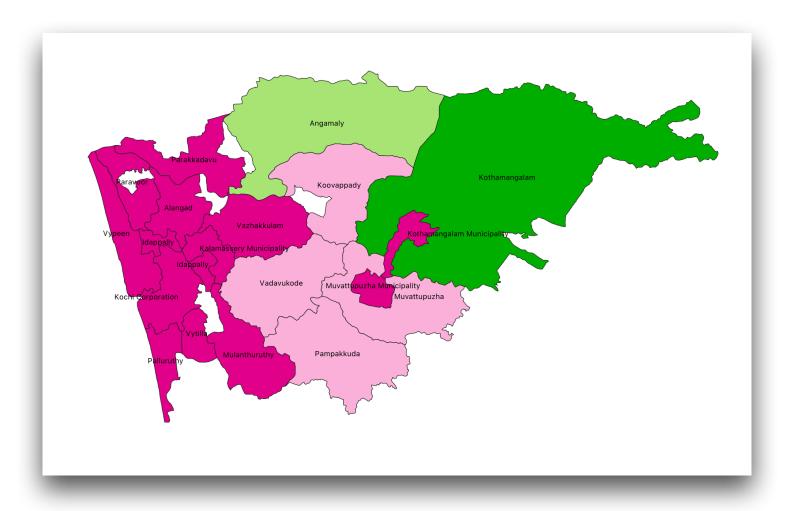

# **KERALA MAPS**

#### **Districts of Kerala**



#### **Taluks of Kerala**





### **CD Blocks in Thiruvananthapuram district**



### **CD Blocks in Kollam district**



### **CD Blocks in Pathanamthitta district**



### **CD Blocks in Alappuzha district**



## **CD Blocks in Kottayam district**



### **CD** blocks in Idukki district



### **CD Blocks in Ernakulam district**



### **CD Blocks in Thrissur district**



#### **CD Blocks in Palakkad district**



### **CD Blocks in Malappuram district**



#### **CD Blocks in Kozhikode district**



## **CD Blocks in Wayanad district**



### **CD Blocks in Kannur district**



## **CD Blocks in Kasaragod district**