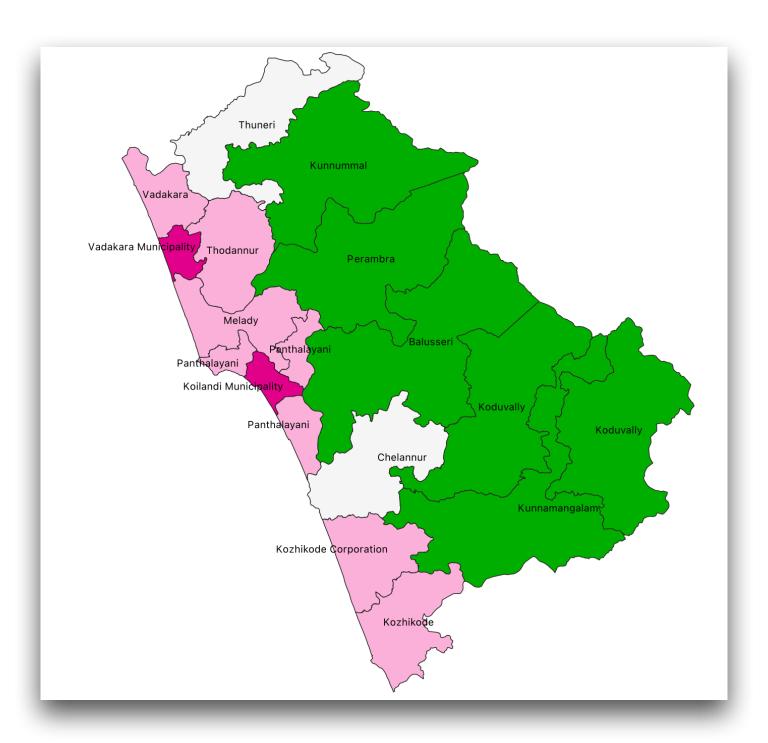

# **KERALA MAPS**

#### **Districts of Kerala**



#### **Taluks of Kerala**





### **CD Blocks in Thiruvananthapuram district**



### **CD Blocks in Kollam district**



### **CD Blocks in Pathanamthitta district**



### **CD Blocks in Alappuzha district**



## **CD Blocks in Kottayam district**



### **CD** blocks in Idukki district



### **CD Blocks in Ernakulam district**



### **CD Blocks in Thrissur district**



#### **CD Blocks in Palakkad district**



### **CD Blocks in Malappuram district**



#### **CD Blocks in Kozhikode district**



## **CD Blocks in Wayanad district**



### **CD Blocks in Kannur district**



## **CD Blocks in Kasaragod district**