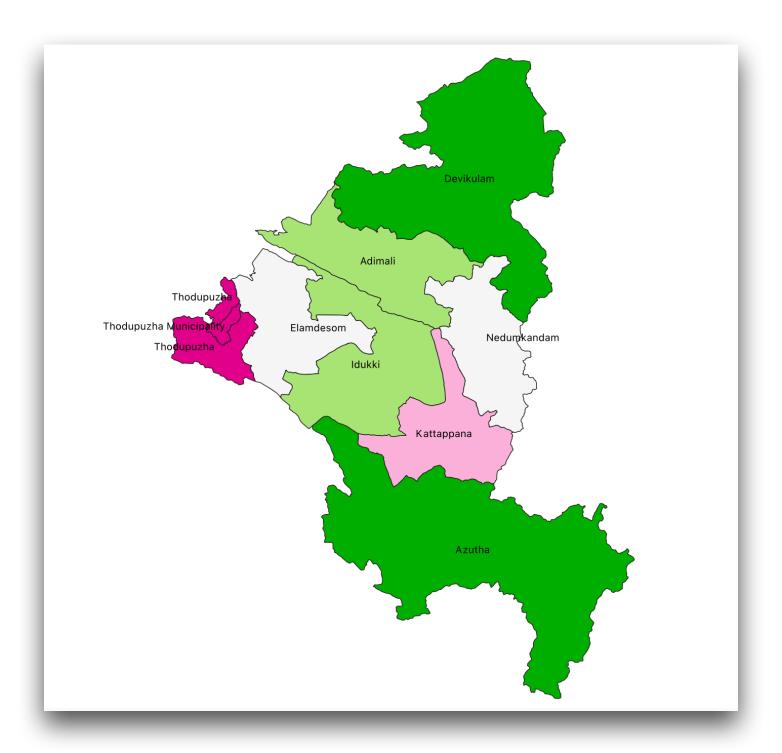

# **KERALA MAPS**

#### **Districts of Kerala**



#### **Taluks of Kerala**





### **CD Blocks in Thiruvananthapuram district**



### **CD Blocks in Kollam district**



### **CD Blocks in Pathanamthitta district**



### **CD Blocks in Alappuzha district**



## **CD Blocks in Kottayam district**



### **CD** blocks in Idukki district



### **CD Blocks in Ernakulam district**



### **CD Blocks in Thrissur district**



#### **CD Blocks in Palakkad district**



### **CD Blocks in Malappuram district**



#### **CD Blocks in Kozhikode district**



## **CD Blocks in Wayanad district**



### **CD Blocks in Kannur district**



## **CD Blocks in Kasaragod district**