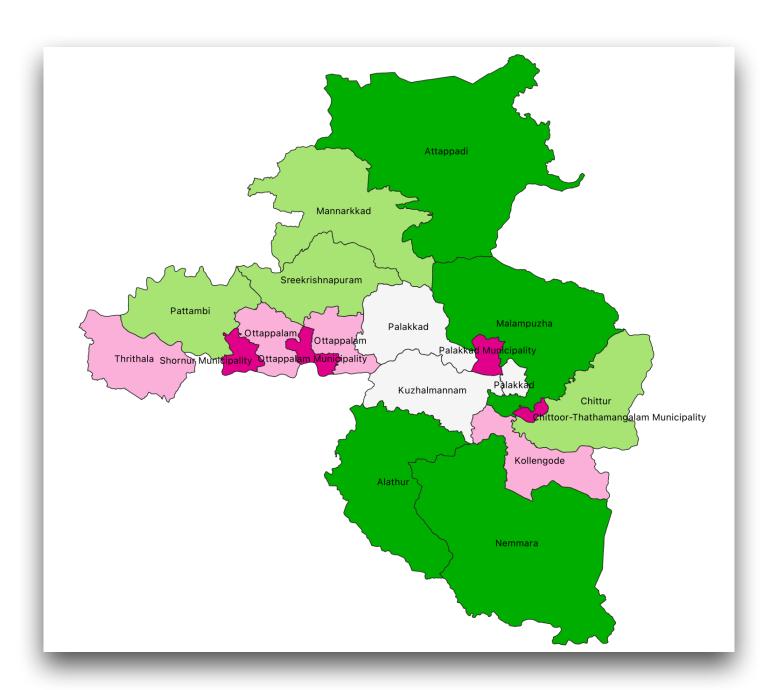

# **KERALA MAPS**

#### **Districts of Kerala**



#### **Taluks of Kerala**





### **CD Blocks in Thiruvananthapuram district**



### **CD Blocks in Kollam district**



### **CD Blocks in Pathanamthitta district**



### **CD Blocks in Alappuzha district**



## **CD Blocks in Kottayam district**



### **CD** blocks in Idukki district



### **CD Blocks in Ernakulam district**



### **CD Blocks in Thrissur district**



#### **CD Blocks in Palakkad district**



### **CD Blocks in Malappuram district**



#### **CD Blocks in Kozhikode district**



## **CD Blocks in Wayanad district**



### **CD Blocks in Kannur district**



## **CD Blocks in Kasaragod district**