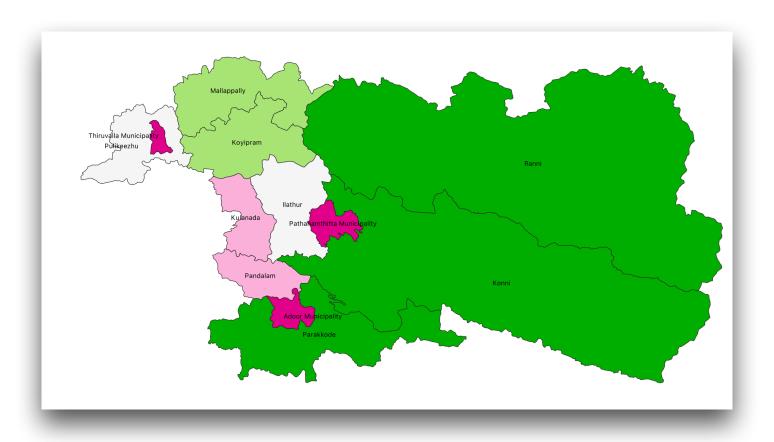

# **KERALA MAPS**

#### **Districts of Kerala**



#### **Taluks of Kerala**





### **CD Blocks in Thiruvananthapuram district**



### **CD Blocks in Kollam district**



### **CD Blocks in Pathanamthitta district**



### **CD Blocks in Alappuzha district**



## **CD Blocks in Kottayam district**



### **CD** blocks in Idukki district



### **CD Blocks in Ernakulam district**



### **CD Blocks in Thrissur district**



#### **CD Blocks in Palakkad district**



### **CD Blocks in Malappuram district**



#### **CD Blocks in Kozhikode district**



## **CD Blocks in Wayanad district**



### **CD Blocks in Kannur district**



## **CD Blocks in Kasaragod district**