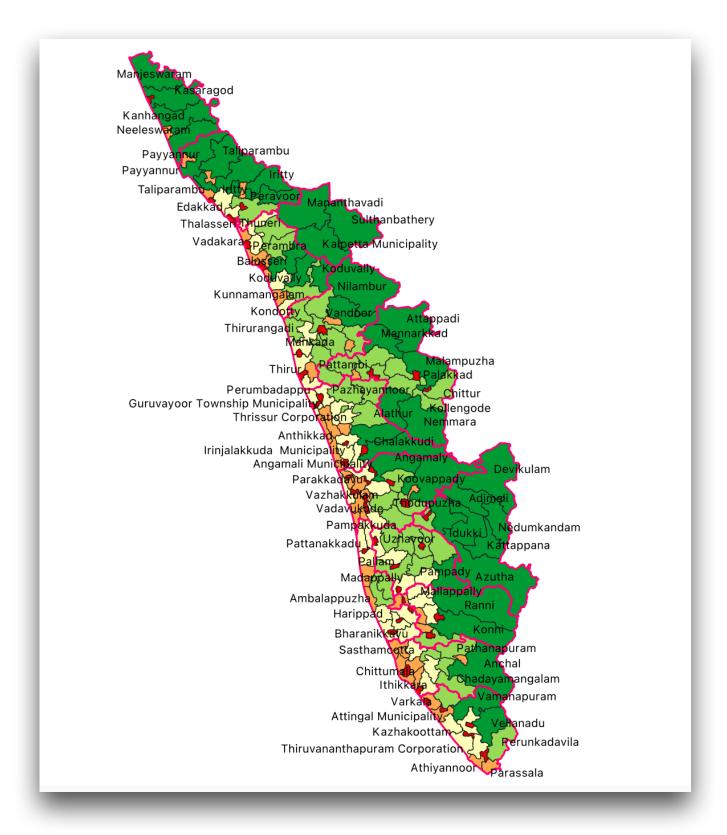

### **CD Blocks in Thiruvananthapuram district**

### **CD Blocks in Kollam district**

### **CD Blocks in Pathanamthitta district**

### **CD Blocks in Alappuzha district**

## **CD Blocks in Kottayam district**

### **CD** blocks in Idukki district

### **CD Blocks in Ernakulam district**

### **CD Blocks in Thrissur district**

#### **CD Blocks in Palakkad district**

### **CD Blocks in Malappuram district**

#### **CD Blocks in Kozhikode district**

## **CD Blocks in Wayanad district**

### **CD Blocks in Kannur district**

## **CD Blocks in Kasaragod district**