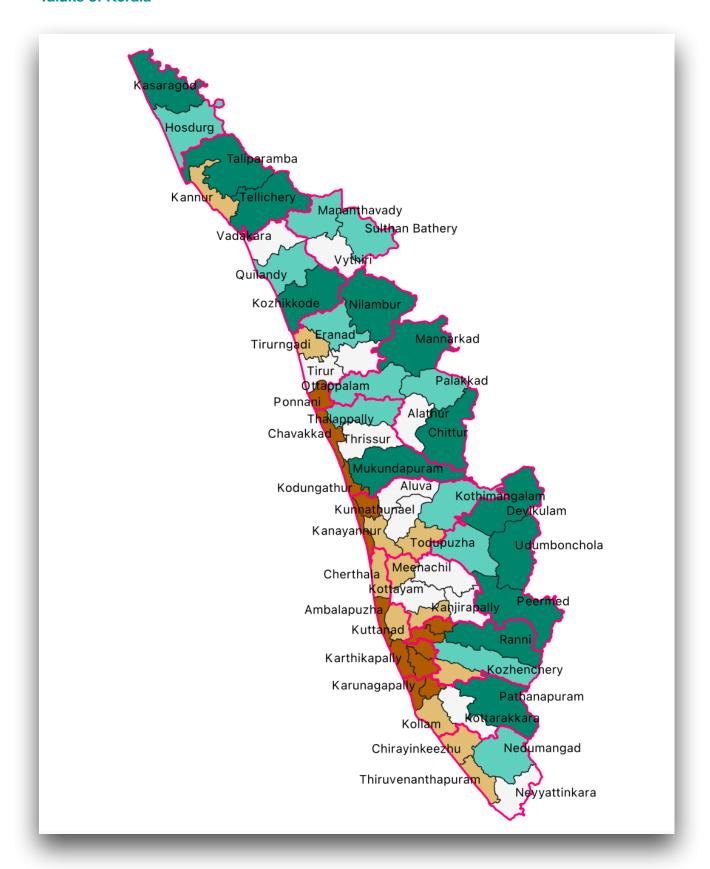

# **KERALA MAPS**

#### **Districts of Kerala**



#### **Taluks of Kerala**





### **CD Blocks in Thiruvananthapuram district**



### **CD Blocks in Kollam district**



### **CD Blocks in Pathanamthitta district**



### **CD Blocks in Alappuzha district**



## **CD Blocks in Kottayam district**



### **CD** blocks in Idukki district



### **CD Blocks in Ernakulam district**



### **CD Blocks in Thrissur district**



#### **CD Blocks in Palakkad district**



### **CD Blocks in Malappuram district**



#### **CD Blocks in Kozhikode district**



## **CD Blocks in Wayanad district**



### **CD Blocks in Kannur district**



## **CD Blocks in Kasaragod district**