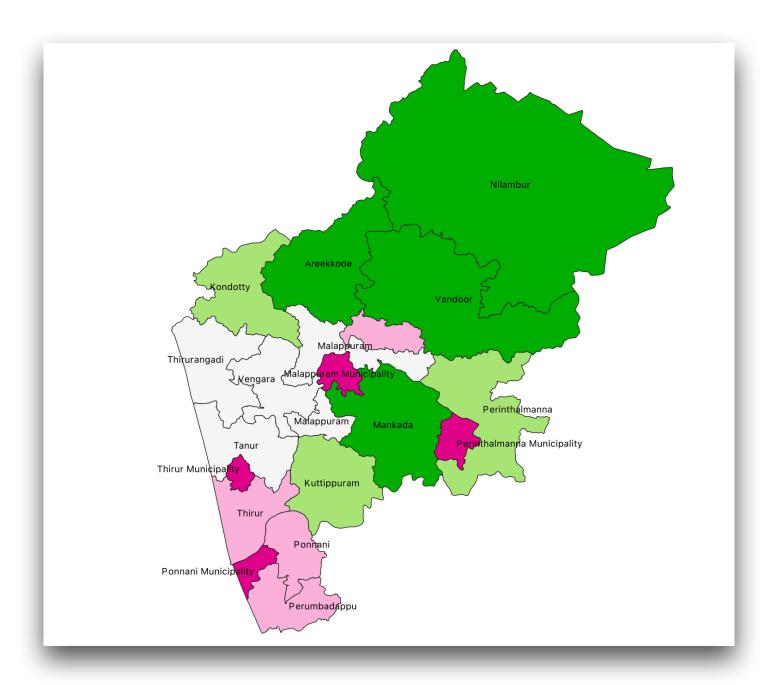

# **KERALA MAPS**

#### **Districts of Kerala**



#### **Taluks of Kerala**





### **CD Blocks in Thiruvananthapuram district**



### **CD Blocks in Kollam district**



### **CD Blocks in Pathanamthitta district**



### **CD Blocks in Alappuzha district**



## **CD Blocks in Kottayam district**



### **CD** blocks in Idukki district



### **CD Blocks in Ernakulam district**



### **CD Blocks in Thrissur district**



#### **CD Blocks in Palakkad district**



### **CD Blocks in Malappuram district**



#### **CD Blocks in Kozhikode district**



## **CD Blocks in Wayanad district**



### **CD Blocks in Kannur district**



## **CD Blocks in Kasaragod district**