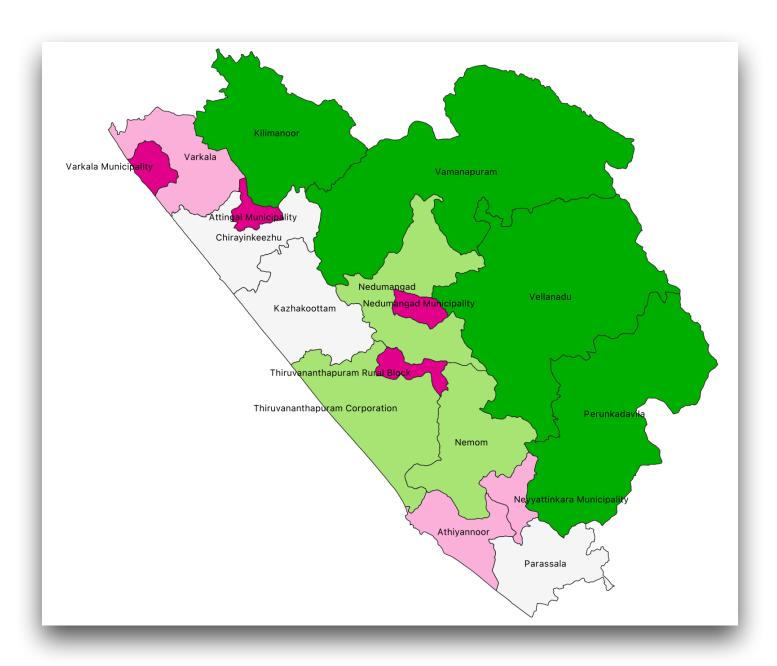

# **KERALA MAPS**

#### **Districts of Kerala**



#### **Taluks of Kerala**





### **CD Blocks in Thiruvananthapuram district**



### **CD Blocks in Kollam district**



### **CD Blocks in Pathanamthitta district**



### **CD Blocks in Alappuzha district**



## **CD Blocks in Kottayam district**



### **CD** blocks in Idukki district



### **CD Blocks in Ernakulam district**



### **CD Blocks in Thrissur district**



#### **CD Blocks in Palakkad district**



### **CD Blocks in Malappuram district**



#### **CD Blocks in Kozhikode district**



## **CD Blocks in Wayanad district**



### **CD Blocks in Kannur district**



## **CD Blocks in Kasaragod district**