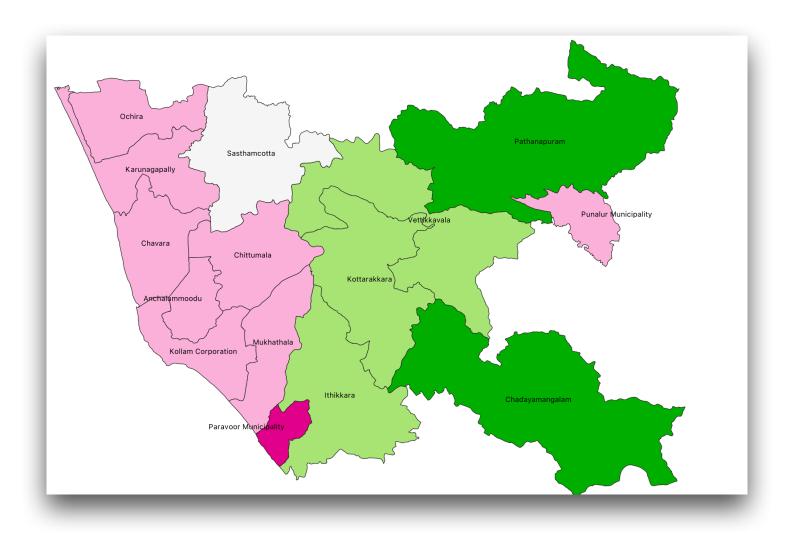

# **KERALA MAPS**

#### **Districts of Kerala**



#### **Taluks of Kerala**





### **CD Blocks in Thiruvananthapuram district**



### **CD Blocks in Kollam district**



### **CD Blocks in Pathanamthitta district**



### **CD Blocks in Alappuzha district**



## **CD Blocks in Kottayam district**



### **CD** blocks in Idukki district



### **CD Blocks in Ernakulam district**



### **CD Blocks in Thrissur district**



#### **CD Blocks in Palakkad district**



### **CD Blocks in Malappuram district**



#### **CD Blocks in Kozhikode district**



## **CD Blocks in Wayanad district**



### **CD Blocks in Kannur district**



## **CD Blocks in Kasaragod district**