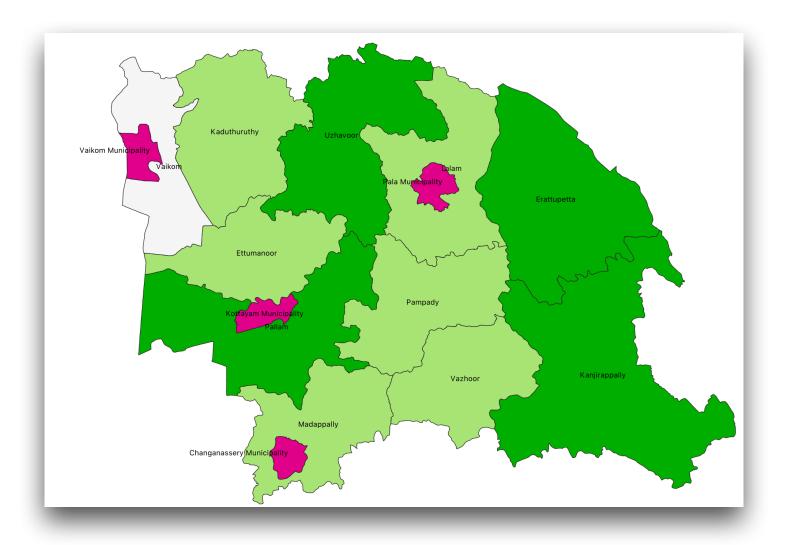

# **KERALA MAPS**

#### **Districts of Kerala**



#### **Taluks of Kerala**





### **CD Blocks in Thiruvananthapuram district**



### **CD Blocks in Kollam district**



### **CD Blocks in Pathanamthitta district**



### **CD Blocks in Alappuzha district**



## **CD Blocks in Kottayam district**



### **CD** blocks in Idukki district



### **CD Blocks in Ernakulam district**



### **CD Blocks in Thrissur district**



#### **CD Blocks in Palakkad district**



### **CD Blocks in Malappuram district**



#### **CD Blocks in Kozhikode district**



## **CD Blocks in Wayanad district**



### **CD Blocks in Kannur district**



## **CD Blocks in Kasaragod district**