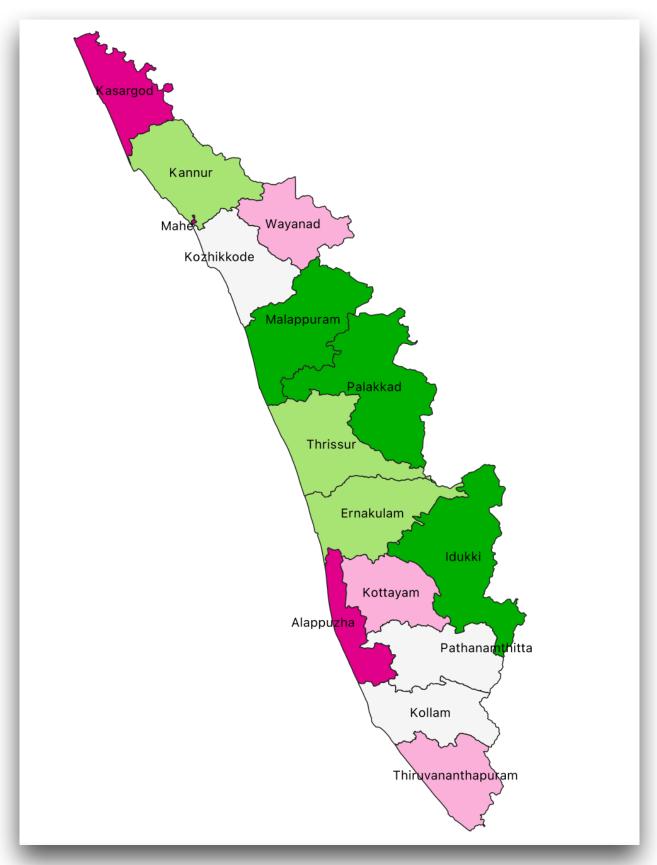

# **KERALA MAPS**

#### **Districts of Kerala**



#### **Taluks of Kerala**





### **CD Blocks in Thiruvananthapuram district**



### **CD Blocks in Kollam district**



### **CD Blocks in Pathanamthitta district**



### **CD Blocks in Alappuzha district**



## **CD Blocks in Kottayam district**



### **CD** blocks in Idukki district



### **CD Blocks in Ernakulam district**



### **CD Blocks in Thrissur district**



#### **CD Blocks in Palakkad district**



### **CD Blocks in Malappuram district**



#### **CD Blocks in Kozhikode district**



## **CD Blocks in Wayanad district**



### **CD Blocks in Kannur district**



## **CD Blocks in Kasaragod district**