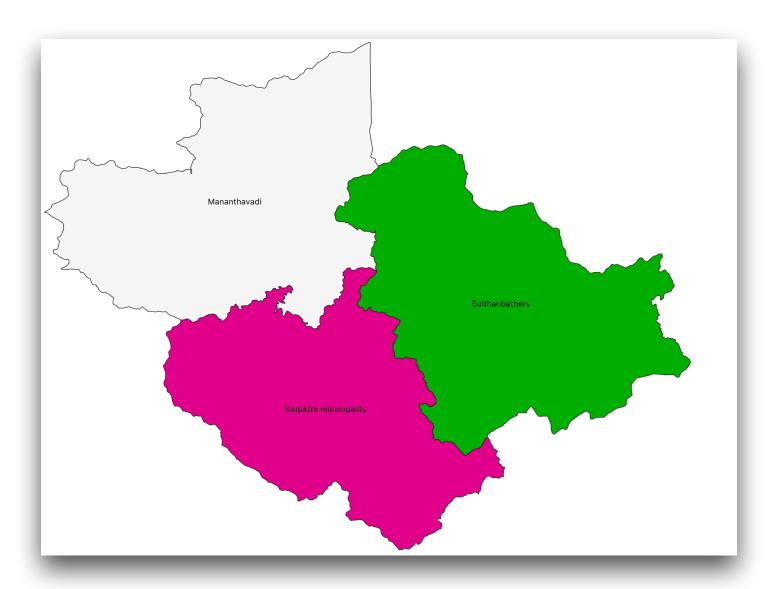

# **KERALA MAPS**

#### **Districts of Kerala**



#### **Taluks of Kerala**





### **CD Blocks in Thiruvananthapuram district**



### **CD Blocks in Kollam district**



### **CD Blocks in Pathanamthitta district**



### **CD Blocks in Alappuzha district**



## **CD Blocks in Kottayam district**



### **CD** blocks in Idukki district



### **CD Blocks in Ernakulam district**



### **CD Blocks in Thrissur district**



#### **CD Blocks in Palakkad district**



### **CD Blocks in Malappuram district**



#### **CD Blocks in Kozhikode district**



## **CD Blocks in Wayanad district**



### **CD Blocks in Kannur district**



## **CD Blocks in Kasaragod district**