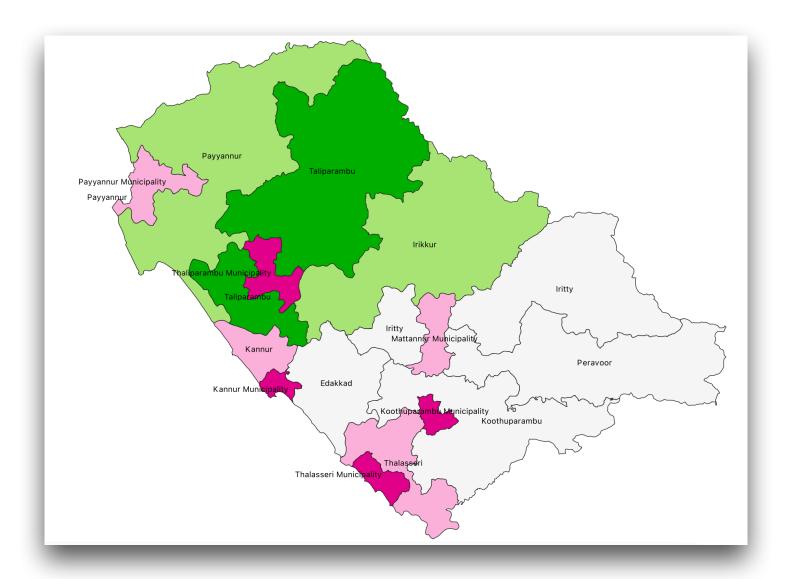

# **KERALA MAPS**

#### **Districts of Kerala**



#### **Taluks of Kerala**





### **CD Blocks in Thiruvananthapuram district**



### **CD Blocks in Kollam district**



### **CD Blocks in Pathanamthitta district**



### **CD Blocks in Alappuzha district**



## **CD Blocks in Kottayam district**



### **CD** blocks in Idukki district



### **CD Blocks in Ernakulam district**



### **CD Blocks in Thrissur district**



#### **CD Blocks in Palakkad district**



### **CD Blocks in Malappuram district**



#### **CD Blocks in Kozhikode district**



## **CD Blocks in Wayanad district**



### **CD Blocks in Kannur district**



## **CD Blocks in Kasaragod district**