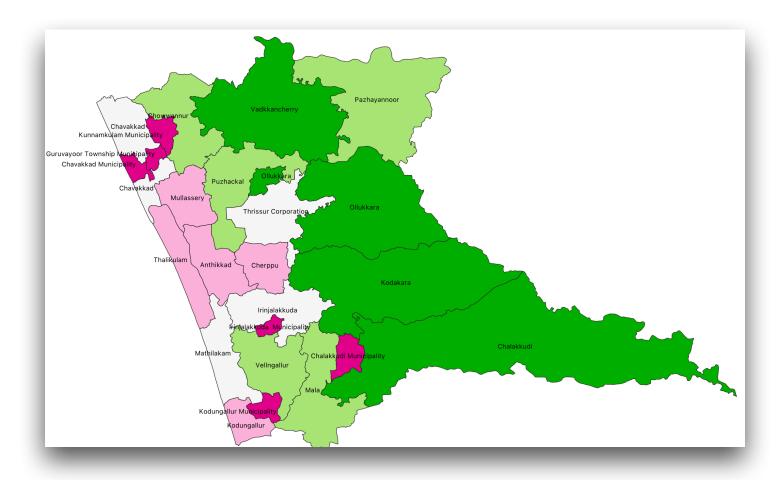

# **KERALA MAPS**

#### **Districts of Kerala**



#### **Taluks of Kerala**





### **CD Blocks in Thiruvananthapuram district**



### **CD Blocks in Kollam district**



### **CD Blocks in Pathanamthitta district**



### **CD Blocks in Alappuzha district**



## **CD Blocks in Kottayam district**



### **CD** blocks in Idukki district



### **CD Blocks in Ernakulam district**



### **CD Blocks in Thrissur district**



#### **CD Blocks in Palakkad district**



### **CD Blocks in Malappuram district**



#### **CD Blocks in Kozhikode district**



## **CD Blocks in Wayanad district**



### **CD Blocks in Kannur district**



## **CD Blocks in Kasaragod district**