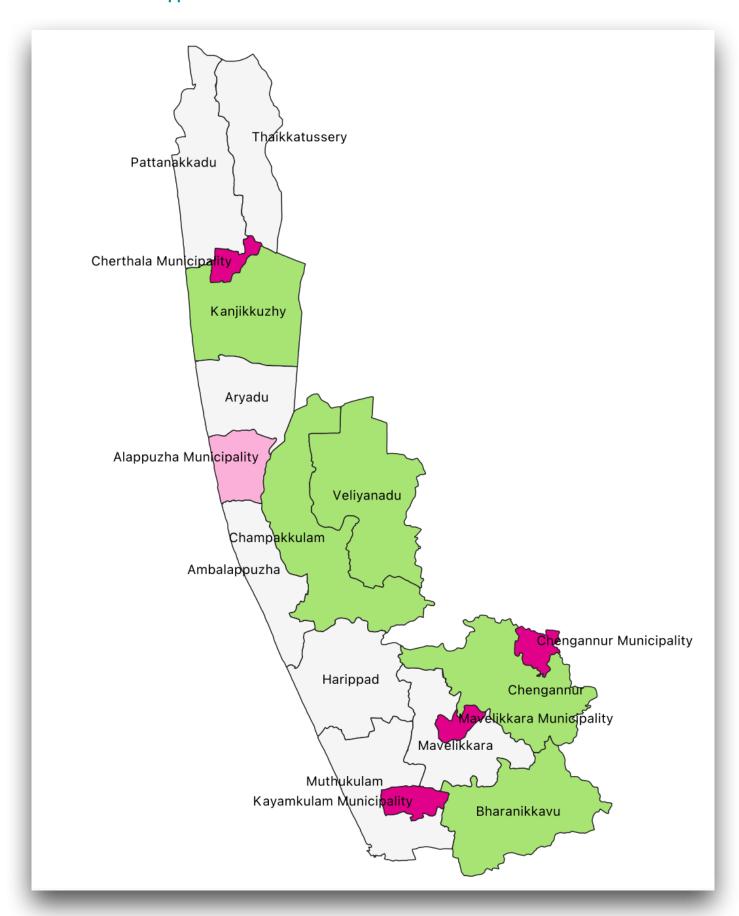

# **KERALA MAPS**

#### **Districts of Kerala**



#### **Taluks of Kerala**





### **CD Blocks in Thiruvananthapuram district**



### **CD Blocks in Kollam district**



### **CD Blocks in Pathanamthitta district**



### **CD Blocks in Alappuzha district**



## **CD Blocks in Kottayam district**



### **CD** blocks in Idukki district



### **CD Blocks in Ernakulam district**



### **CD Blocks in Thrissur district**



#### **CD Blocks in Palakkad district**



### **CD Blocks in Malappuram district**



#### **CD Blocks in Kozhikode district**



## **CD Blocks in Wayanad district**



### **CD Blocks in Kannur district**



## **CD Blocks in Kasaragod district**