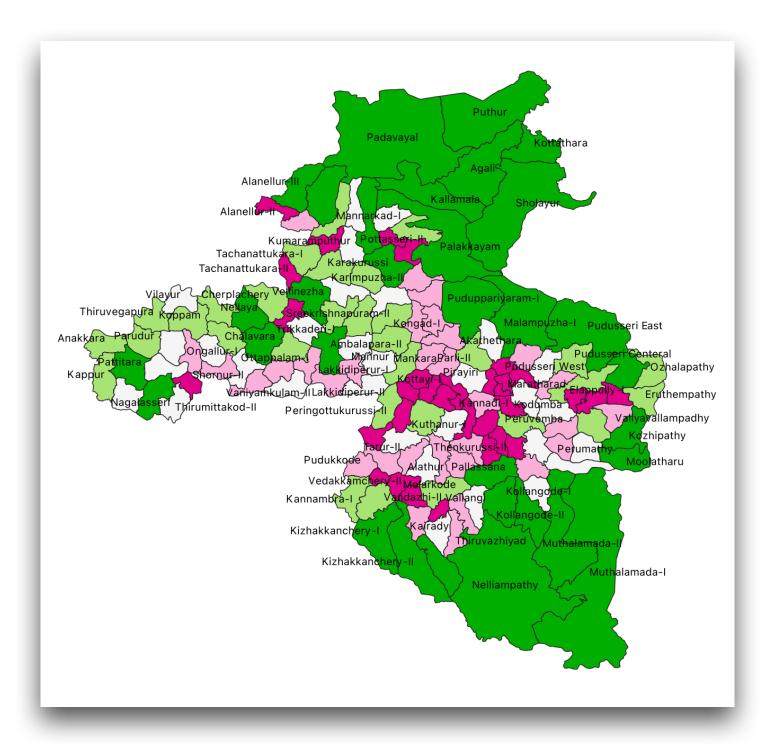

# **KERALA MAPS**

## **DISTRICT MAP OF KERALA**



## **VILLAGE MAP OF KERALA**



## **VILLAGE MAP OF THIRUVANANTHAPURAM DISTRICT**



## **VILLAGE MAP OF KOLLAM DISTRICT**



## **VILLAGE MAP OF PATHANAMTHITTA DISTRICT**



#### **VILLAGE MAP OF ALAPPUZHA DISTRICT**



## **VILLAGE MAP OF KOTTAYAM DISTRICT**



## **VILLAGE MAP OF IDUKKI DISTRICT**



## **VILLAGE MAP OF ERNAKULAM DISTRICT**



## **VILLAGE MAP OF THRISSUR DISTRICT**



## **VILLAGE MAP OF PALAKKAD DISTRICT**



#### **VILLAGE MAP OF MALAPPURAM DISTRICT**



#### **VILLAGE MAP OF KOZHIKODE DISTRICT**



## **VILLAGE MAP OF WAYANAD DISTRICT**



## **VILLAGE MAP OF KANNUR DISTRICT**



## **VILLAGE MAP OF KASARAGOD DISTRICT**