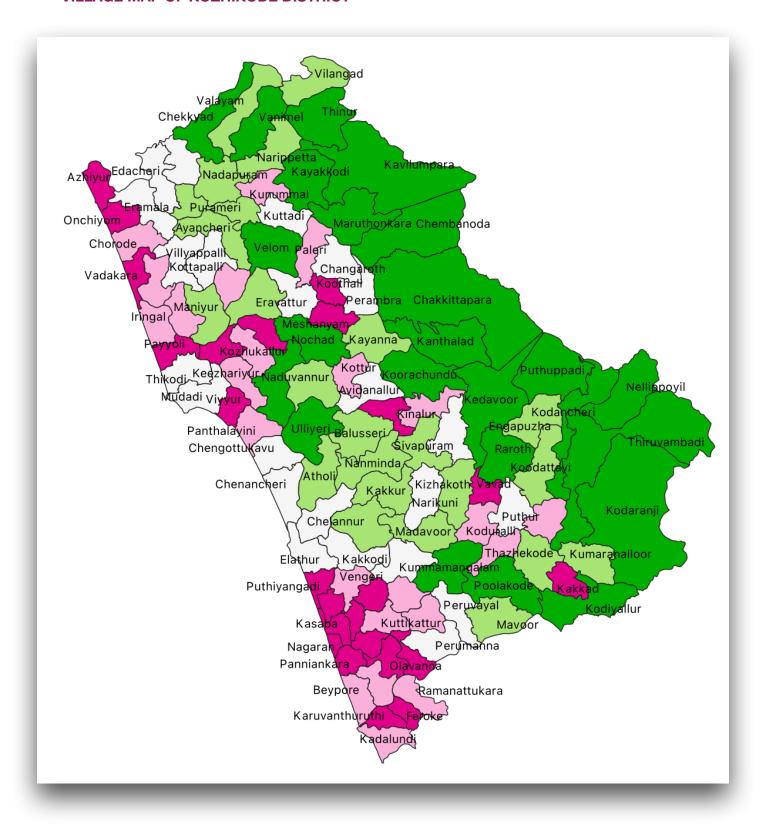

# **KERALA MAPS**

## **DISTRICT MAP OF KERALA**



## **VILLAGE MAP OF KERALA**



## **VILLAGE MAP OF THIRUVANANTHAPURAM DISTRICT**



## **VILLAGE MAP OF KOLLAM DISTRICT**



## **VILLAGE MAP OF PATHANAMTHITTA DISTRICT**



#### **VILLAGE MAP OF ALAPPUZHA DISTRICT**



## **VILLAGE MAP OF KOTTAYAM DISTRICT**



## **VILLAGE MAP OF IDUKKI DISTRICT**



## **VILLAGE MAP OF ERNAKULAM DISTRICT**



## **VILLAGE MAP OF THRISSUR DISTRICT**



## **VILLAGE MAP OF PALAKKAD DISTRICT**



#### **VILLAGE MAP OF MALAPPURAM DISTRICT**



#### **VILLAGE MAP OF KOZHIKODE DISTRICT**



## **VILLAGE MAP OF WAYANAD DISTRICT**



## **VILLAGE MAP OF KANNUR DISTRICT**



## **VILLAGE MAP OF KASARAGOD DISTRICT**