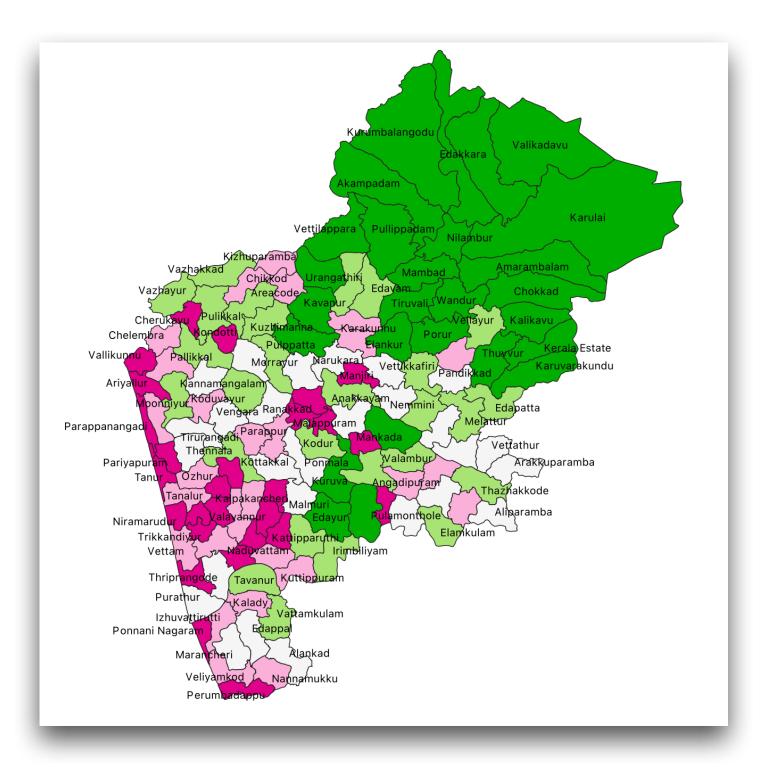

# **KERALA MAPS**

## **DISTRICT MAP OF KERALA**



## **VILLAGE MAP OF KERALA**



## **VILLAGE MAP OF THIRUVANANTHAPURAM DISTRICT**



## **VILLAGE MAP OF KOLLAM DISTRICT**



## **VILLAGE MAP OF PATHANAMTHITTA DISTRICT**



#### **VILLAGE MAP OF ALAPPUZHA DISTRICT**



## **VILLAGE MAP OF KOTTAYAM DISTRICT**



## **VILLAGE MAP OF IDUKKI DISTRICT**



## **VILLAGE MAP OF ERNAKULAM DISTRICT**



## **VILLAGE MAP OF THRISSUR DISTRICT**



## **VILLAGE MAP OF PALAKKAD DISTRICT**



#### **VILLAGE MAP OF MALAPPURAM DISTRICT**



#### **VILLAGE MAP OF KOZHIKODE DISTRICT**



## **VILLAGE MAP OF WAYANAD DISTRICT**



## **VILLAGE MAP OF KANNUR DISTRICT**



## **VILLAGE MAP OF KASARAGOD DISTRICT**