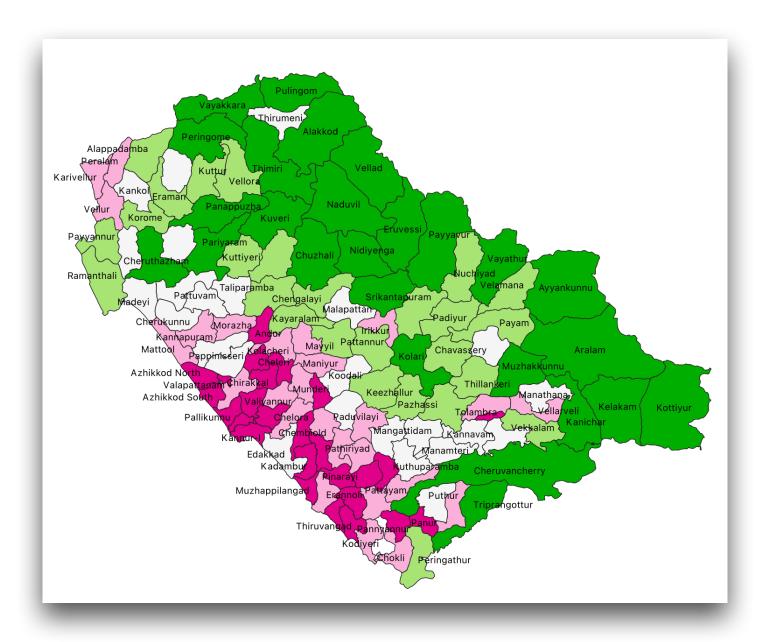

# **KERALA MAPS**

## **DISTRICT MAP OF KERALA**



## **VILLAGE MAP OF KERALA**



## **VILLAGE MAP OF THIRUVANANTHAPURAM DISTRICT**



## **VILLAGE MAP OF KOLLAM DISTRICT**



## **VILLAGE MAP OF PATHANAMTHITTA DISTRICT**



#### **VILLAGE MAP OF ALAPPUZHA DISTRICT**



## **VILLAGE MAP OF KOTTAYAM DISTRICT**



## **VILLAGE MAP OF IDUKKI DISTRICT**



## **VILLAGE MAP OF ERNAKULAM DISTRICT**



## **VILLAGE MAP OF THRISSUR DISTRICT**



## **VILLAGE MAP OF PALAKKAD DISTRICT**



#### **VILLAGE MAP OF MALAPPURAM DISTRICT**



#### **VILLAGE MAP OF KOZHIKODE DISTRICT**



## **VILLAGE MAP OF WAYANAD DISTRICT**



## **VILLAGE MAP OF KANNUR DISTRICT**



## **VILLAGE MAP OF KASARAGOD DISTRICT**