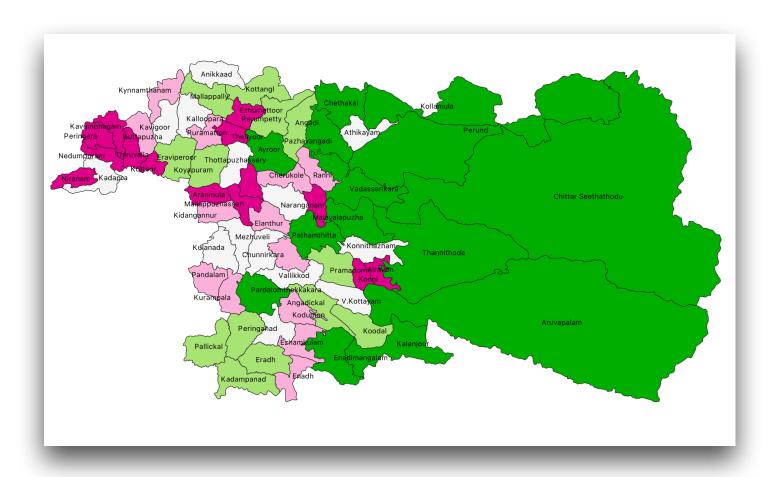

# **KERALA MAPS**

## **DISTRICT MAP OF KERALA**



## **VILLAGE MAP OF KERALA**



## **VILLAGE MAP OF THIRUVANANTHAPURAM DISTRICT**



## **VILLAGE MAP OF KOLLAM DISTRICT**



## **VILLAGE MAP OF PATHANAMTHITTA DISTRICT**



#### **VILLAGE MAP OF ALAPPUZHA DISTRICT**



## **VILLAGE MAP OF KOTTAYAM DISTRICT**



## **VILLAGE MAP OF IDUKKI DISTRICT**



## **VILLAGE MAP OF ERNAKULAM DISTRICT**



## **VILLAGE MAP OF THRISSUR DISTRICT**



## **VILLAGE MAP OF PALAKKAD DISTRICT**



#### **VILLAGE MAP OF MALAPPURAM DISTRICT**



#### **VILLAGE MAP OF KOZHIKODE DISTRICT**



## **VILLAGE MAP OF WAYANAD DISTRICT**



## **VILLAGE MAP OF KANNUR DISTRICT**



## **VILLAGE MAP OF KASARAGOD DISTRICT**