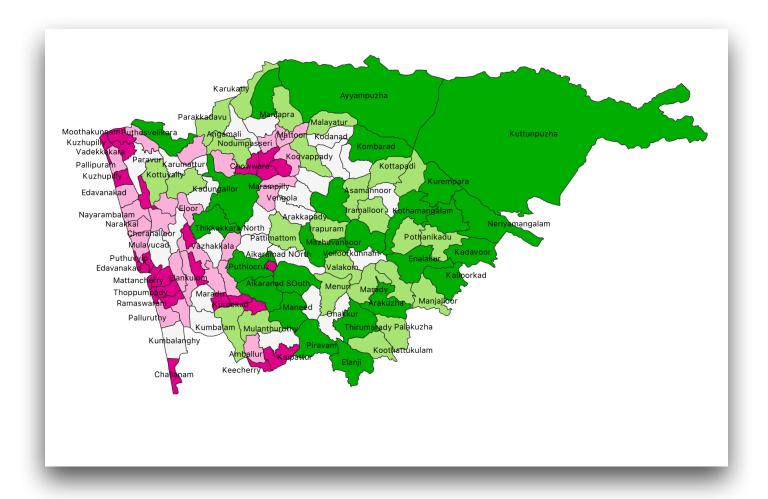

# **KERALA MAPS**

## **DISTRICT MAP OF KERALA**



## **VILLAGE MAP OF KERALA**



## **VILLAGE MAP OF THIRUVANANTHAPURAM DISTRICT**



## **VILLAGE MAP OF KOLLAM DISTRICT**



## **VILLAGE MAP OF PATHANAMTHITTA DISTRICT**



#### **VILLAGE MAP OF ALAPPUZHA DISTRICT**



## **VILLAGE MAP OF KOTTAYAM DISTRICT**



## **VILLAGE MAP OF IDUKKI DISTRICT**



## **VILLAGE MAP OF ERNAKULAM DISTRICT**



## **VILLAGE MAP OF THRISSUR DISTRICT**



## **VILLAGE MAP OF PALAKKAD DISTRICT**



#### **VILLAGE MAP OF MALAPPURAM DISTRICT**



#### **VILLAGE MAP OF KOZHIKODE DISTRICT**



## **VILLAGE MAP OF WAYANAD DISTRICT**



## **VILLAGE MAP OF KANNUR DISTRICT**



## **VILLAGE MAP OF KASARAGOD DISTRICT**