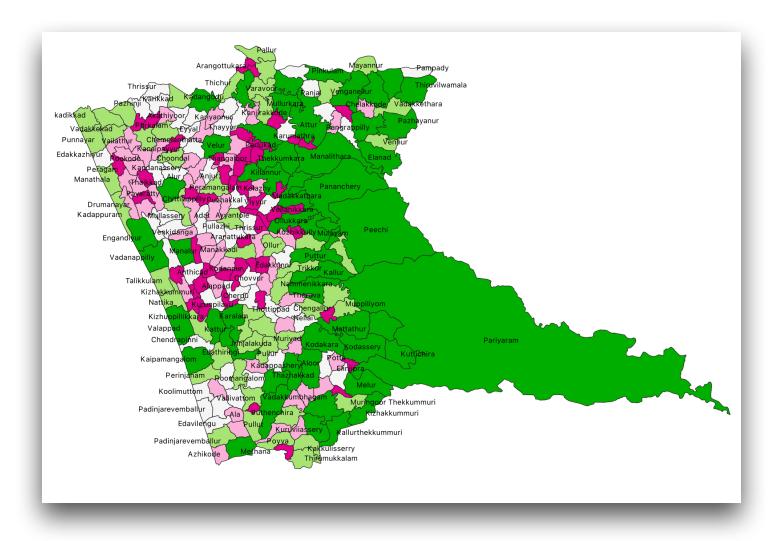

# **KERALA MAPS**

## **DISTRICT MAP OF KERALA**



## **VILLAGE MAP OF KERALA**



## **VILLAGE MAP OF THIRUVANANTHAPURAM DISTRICT**



## **VILLAGE MAP OF KOLLAM DISTRICT**



## **VILLAGE MAP OF PATHANAMTHITTA DISTRICT**



#### **VILLAGE MAP OF ALAPPUZHA DISTRICT**



## **VILLAGE MAP OF KOTTAYAM DISTRICT**



## **VILLAGE MAP OF IDUKKI DISTRICT**



## **VILLAGE MAP OF ERNAKULAM DISTRICT**



## **VILLAGE MAP OF THRISSUR DISTRICT**



## **VILLAGE MAP OF PALAKKAD DISTRICT**



#### **VILLAGE MAP OF MALAPPURAM DISTRICT**



#### **VILLAGE MAP OF KOZHIKODE DISTRICT**



## **VILLAGE MAP OF WAYANAD DISTRICT**



## **VILLAGE MAP OF KANNUR DISTRICT**



## **VILLAGE MAP OF KASARAGOD DISTRICT**