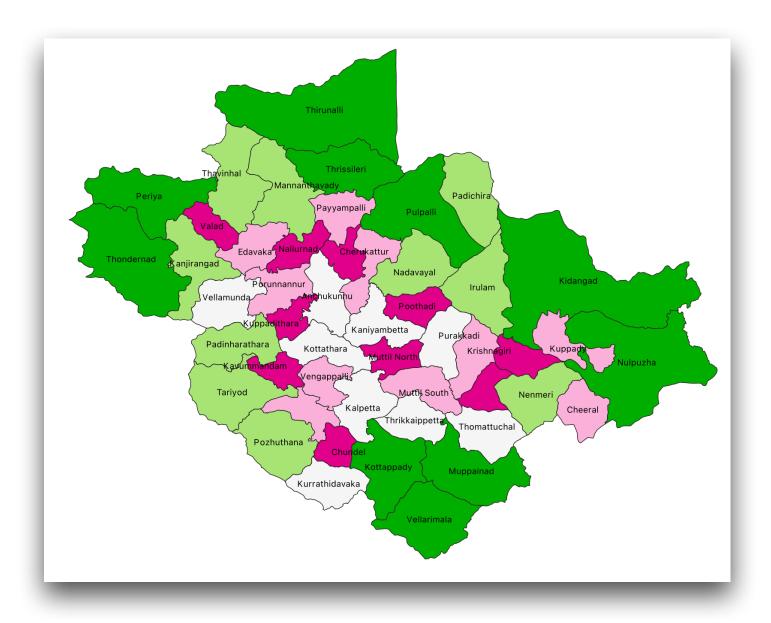

# **KERALA MAPS**

## **DISTRICT MAP OF KERALA**



## **VILLAGE MAP OF KERALA**



## **VILLAGE MAP OF THIRUVANANTHAPURAM DISTRICT**



## **VILLAGE MAP OF KOLLAM DISTRICT**



## **VILLAGE MAP OF PATHANAMTHITTA DISTRICT**



#### **VILLAGE MAP OF ALAPPUZHA DISTRICT**



## **VILLAGE MAP OF KOTTAYAM DISTRICT**



## **VILLAGE MAP OF IDUKKI DISTRICT**



## **VILLAGE MAP OF ERNAKULAM DISTRICT**



## **VILLAGE MAP OF THRISSUR DISTRICT**



## **VILLAGE MAP OF PALAKKAD DISTRICT**



#### **VILLAGE MAP OF MALAPPURAM DISTRICT**



#### **VILLAGE MAP OF KOZHIKODE DISTRICT**



## **VILLAGE MAP OF WAYANAD DISTRICT**



## **VILLAGE MAP OF KANNUR DISTRICT**



## **VILLAGE MAP OF KASARAGOD DISTRICT**